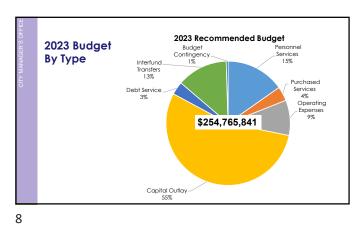

|                        | Fund                                           | R  | ecommended<br>2023 | Proposed<br>2024 |
|------------------------|------------------------------------------------|----|--------------------|------------------|
| Recommended            | General Fund                                   | \$ | 60,656,094         | \$<br>48,089,29  |
| 2023 Budget<br>By Fund | Capital Improvement Fund                       | \$ | 46,406,358         | \$<br>25,101,49  |
|                        | Parks & Recreation Capital<br>Improvement Fund | \$ | 19,653,135         | \$<br>7,928,44   |
|                        | Impact Fees Fund                               | \$ | 3,300,000          | \$<br>300,00     |
|                        | Landscaping Fund                               | \$ | 6,000              | \$<br>6,00       |
|                        | Lottery Reserve Fund                           | \$ | 703,268            | \$<br>387,95     |
|                        | Highway Fund                                   | \$ | 125,000            | \$<br>125,00     |
|                        | Lodging Tax                                    | \$ | 350,000            | \$<br>350,00     |
|                        | Cemetery Fund                                  | \$ | 645,656            | \$<br>674,28     |
|                        | Cemetery Perpetual<br>Maintenance Fund         | \$ | -                  | \$               |
|                        | Water Fund                                     | \$ | 105,199,288        | \$<br>94,694,52  |
|                        | Wastewater Fund                                | \$ | 9,894,378          | \$<br>10,625,35  |
|                        | Storm Drainage Fund                            | \$ | 2,038,705          | \$<br>2,629,90   |
|                        | Benefits Internal Service Fund                 | \$ | 5,002,426          | \$<br>5,262,43   |
|                        | Fleet Internal Service Fund                    | \$ | 785,533            | \$<br>781,12     |
|                        | Total Expenditures                             | \$ | 254,765,841        | \$<br>196,955,82 |