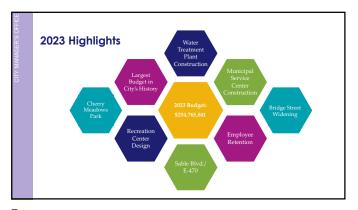

7

| OFFICE         |                        | 2024 Proposed Budget                                                                                                        |  |  |  |  |
|----------------|------------------------|-----------------------------------------------------------------------------------------------------------------------------|--|--|--|--|
| CITY MANAGER'S | 2024 Budget<br>By Type | Interfund Contingency Personnel Services 20%  Debt Service 5%  \$196,955,829  Purchased Services 5%  Operating Expenses 12% |  |  |  |  |
|                |                        | 55%                                                                                                                         |  |  |  |  |

|                        | Fund