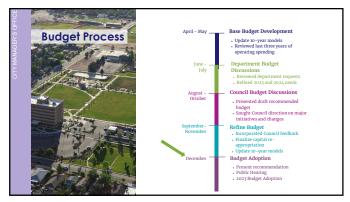

7

| OFFICE         |                        | 2024 Proposed Budget                                                                                                        |  |  |  |  |
|----------------|------------------------|-----------------------------------------------------------------------------------------------------------------------------|--|--|--|--|
| CITY MANAGER'S | 2024 Budget<br>By Type | Interfund Contingency Personnel Services 20%  Debt Service 5%  \$196,955,829  Purchased Services 5%  Operating Expenses 12% |  |  |  |  |
|                |                        | 55%                                                                                                                         |  |  |  |  |

|                        | Fund