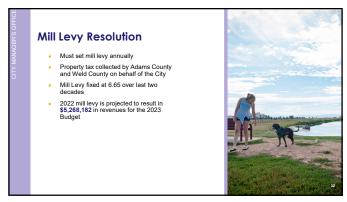

ance Fund         | \$ | -                  | \$               |
|                        | Water Fund                                     | \$ | 105,199,288        | \$<br>94,694,52  |
|                        | Wastewater Fund                                | \$ | 9,894,378          | \$<br>10,625,35  |
|                        | Storm Drainage Fund                            | \$ | 2,038,705          | \$<br>2,629,90   |
|                        | Benefits Internal Service Fund                 | \$ | 5,002,426          | \$<br>5,262,43   |
|                        | Fleet Internal Service Fund                    | \$ | 785,533            | \$<br>781,12     |
|                        | Total Expenditures                             | \$ | 254,765,841        | \$<br>196,955,82 |

9 10





11 12

2