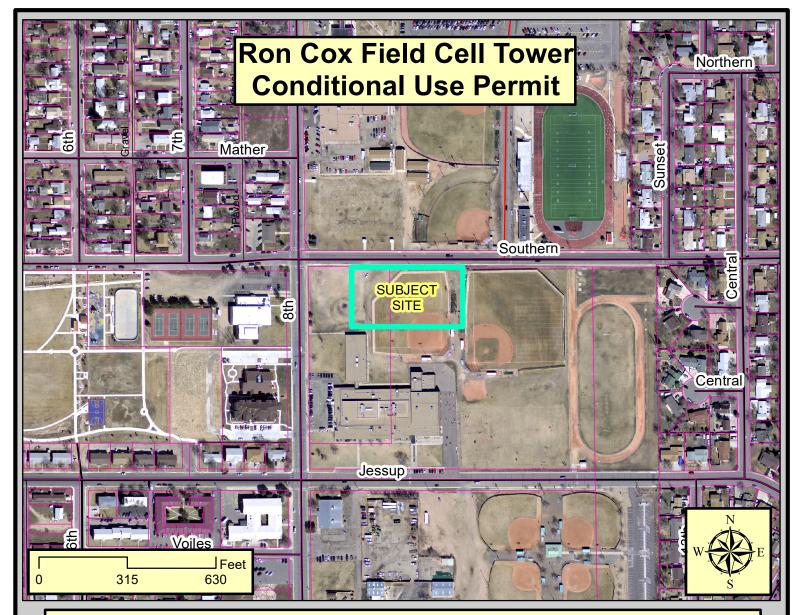

Project: Ron Cox Field Cell Tower Conditional Use Permit

Applicant: Selective Site Consultants

Property Owner/Lessor: School District 27-J

Lessee: AT&T Mobility
City Staff Representative: Mike Tylka, Community Development