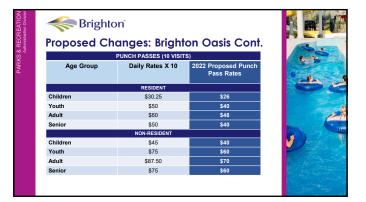

| Prop             | osed             | Chan               | ges: I        | Brighte           | on Oc   | ısis     |                           |                                                                                                                                                                                                                                                                                                                                                                                                                                                                                                                                                                                                                                                                                                                                                                                                                                                                                                                                                                                                                                                                                                                                                                                                                                                                                                                                                                                                                                                                                                                                                                                                                                                                                                                                                                                                                                                                                                                                                                                                                                                                                                                                |
|------------------|------------------|--------------------|---------------|-------------------|---------|----------|---------------------------|--------------------------------------------------------------------------------------------------------------------------------------------------------------------------------------------------------------------------------------------------------------------------------------------------------------------------------------------------------------------------------------------------------------------------------------------------------------------------------------------------------------------------------------------------------------------------------------------------------------------------------------------------------------------------------------------------------------------------------------------------------------------------------------------------------------------------------------------------------------------------------------------------------------------------------------------------------------------------------------------------------------------------------------------------------------------------------------------------------------------------------------------------------------------------------------------------------------------------------------------------------------------------------------------------------------------------------------------------------------------------------------------------------------------------------------------------------------------------------------------------------------------------------------------------------------------------------------------------------------------------------------------------------------------------------------------------------------------------------------------------------------------------------------------------------------------------------------------------------------------------------------------------------------------------------------------------------------------------------------------------------------------------------------------------------------------------------------------------------------------------------|
| DAILY ADMISSIONS |                  |                    |               |                   |         |          |                           | Contrast.                                                                                                                                                                                                                                                                                                                                                                                                                                                                                                                                                                                                                                                                                                                                                                                                                                                                                                                                                                                                                                                                                                                                                                                                                                                                                                                                                                                                                                                                                                                                                                                                                                                                                                                                                                                                                                                                                                                                                                                                                                                                                                                      |
| Age Group        | Discovery<br>Bay | Cook<br>Creek Pool | The<br>Splash | H2O'Brien<br>Park | The Bay | Averages | 2022<br>Proposed<br>Rates | (A)                                                                                                                                                                                                                                                                                                                                                                                                                                                                                                                                                                                                                                                                                                                                                                                                                                                                                                                                                                                                                                                                                                                                                                                                                                                                                                                                                                                                                                                                                                                                                                                                                                                                                                                                                                                                                                                                                                                                                                                                                                                                                                                            |
|                  |                  |                    | RES           | IDENT             |         |          |                           |                                                                                                                                                                                                                                                                                                                                                                                                                                                                                                                                                                                                                                                                                                                                                                                                                                                                                                                                                                                                                                                                                                                                                                                                                                                                                                                                                                                                                                                                                                                                                                                                                                                                                                                                                                                                                                                                                                                                                                                                                                                                                                                                |
| Children         | \$1.50           | \$4.50             | \$6.00        | \$5.00            | Free    | \$3.40   | \$3.25                    | and bo                                                                                                                                                                                                                                                                                                                                                                                                                                                                                                                                                                                                                                                                                                                                                                                                                                                                                                                                                                                                                                                                                                                                                                                                                                                                                                                                                                                                                                                                                                                                                                                                                                                                                                                                                                                                                                                                                                                                                                                                                                                                                                                         |
| Youth            | \$4.00           | \$4.50             | \$7.00        | \$5.00            | \$5.00  | \$5.10   | \$5.00                    |                                                                                                                                                                                                                                                                                                                                                                                                                                                                                                                                                                                                                                                                                                                                                                                                                                                                                                                                                                                                                                                                                                                                                                                                                                                                                                                                                                                                                                                                                                                                                                                                                                                                                                                                                                                                                                                                                                                                                                                                                                                                                                                                |
| Adult            | \$5.00           | \$5.00             | \$9.00        | \$6.00            | \$5.00  | \$6.00   | \$6.00                    |                                                                                                                                                                                                                                                                                                                                                                                                                                                                                                                                                                                                                                                                                                                                                                                                                                                                                                                                                                                                                                                                                                                                                                                                                                                                                                                                                                                                                                                                                                                                                                                                                                                                                                                                                                                                                                                                                                                                                                                                                                                                                                                                |
| Senior           | \$4.00           | \$4.50             | \$8.00        | Free              | \$5.00  | \$5.37   | \$5.00                    | and the second s |
|                  |                  |                    | NON-R         | ESIDENT           |         |          |                           | 2 million                                                                                                                                                                                                                                                                                                                                                                                                                                                                                                                                                                                                                                                                                                                                                                                                                                                                                                                                                                                                                                                                                                                                                                                                                                                                                                                                                                                                                                                                                                                                                                                                                                                                                                                                                                                                                                                                                                                                                                                                                                                                                                                      |
| Children         | \$1.50           | \$6.00             | \$8.00        | \$5.50            | Free    | \$5.25   | \$4.50                    | ALC: Y                                                                                                                                                                                                                                                                                                                                                                                                                                                                                                                                                                                                                                                                                                                                                                                                                                                                                                                                                                                                                                                                                                                                                                                                                                                                                                                                                                                                                                                                                                                                                                                                                                                                                                                                                                                                                                                                                                                                                                                                                                                                                                                         |
| Youth            | \$9.00           | \$6.00             | \$9.00        | \$5.50            | \$7.00  | \$7.30   | \$7.50                    | and the                                                                                                                                                                                                                                                                                                                                                                                                                                                                                                                                                                                                                                                                                                                                                                                                                                                                                                                                                                                                                                                                                                                                                                                                                                                                                                                                                                                                                                                                                                                                                                                                                                                                                                                                                                                                                                                                                                                                                                                                                                                                                                                        |
| Adult            | \$11.00          | \$7.00             | \$11.00       | \$6.50            | \$9.00  | \$8.90   | \$8.75                    | 5 / 10 ·                                                                                                                                                                                                                                                                                                                                                                                                                                                                                                                                                                                                                                                                                                                                                                                                                                                                                                                                                                                                                                                                                                                                                                                                                                                                                                                                                                                                                                                                                                                                                                                                                                                                                                                                                                                                                                                                                                                                                                                                                                                                                                                       |
| Senior           | \$10.00          | \$6.00             | \$10.00       | Free              | \$7.00  | \$6.60   | \$7.50                    | 13.3                                                                                                                                                                                                                                                                                                                                                                                                                                                                                                                                                                                                                                                                                                                                                                                                                                                                                                                                                                                                                                                                                                                                                                                                                                                                                                                                                                                                                                                                                                                                                                                                                                                                                                                                                                                                                                                                                                                                                                                                                                                                                                                           |