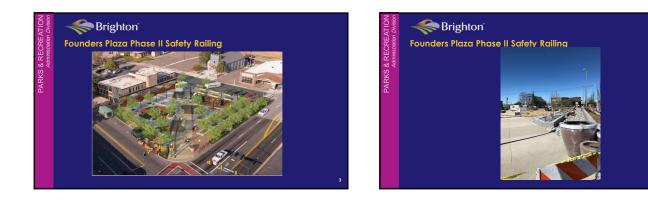

#### Per City Council direction

Change order is to fabricate and install a safety railing along the existing north planter bed adjacent to Bridge Street to help deter/prevent people from climbing on the wall and potentially falling off into oncoming traffic.

## Project Benefits

& REC

 Installing this safety railing will help mitigate the chance of someone climbing the planter wall and falling into oncoming traffic