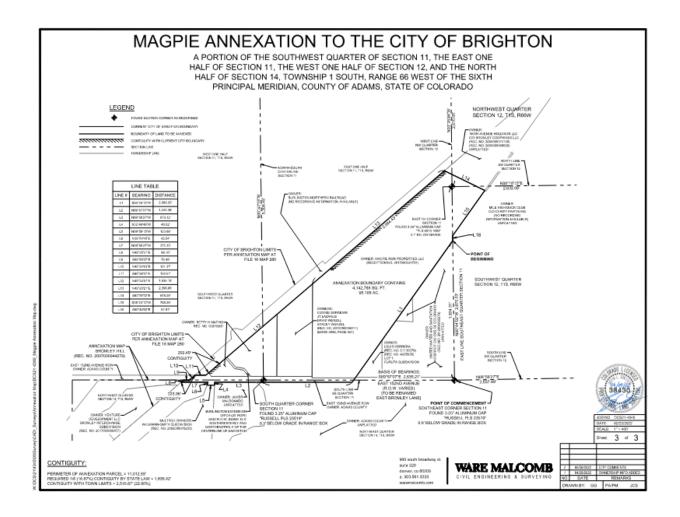

### Overall Annexation Boundary

### SURVEYOR'S DESCRIPTION - ANNEXATION BOUNDARY:

A PARCEL OF LAND IN THE SOUTHWEST QUARTER OF SECTION 11, THE EAST ONE HALF OF SECTION 11, THE WEST ONE HALF OF SECTION 12, AND THE NORTH HALF OF SECTION 14, TOWNSHIP 1 SOUTH, RANGE 66 WEST OF THE SIXTH PRINCIPAL MERIDIAN, COUNTY OF ADAMS, STATE OF COLORADO, BEING MORE PARTICULARLY DESCRIBED AS FOLLOWS.

COMMENCING AT THE SOUTHEAST CORNER OF SAID SECTION 11 AND CONSIDERING THE SOUTH LINE OF THE SOUTHEAST QUARTER TO BEAR SOUTH 89"57"07" EAST, WITH ALL BEARINGS HEREIN CONTAINED RELATIVE THERETO;

THENCE NORTH 00°44′02° WEST ALONG THE EAST LINE OF THE SOUTHEAST QUARTER OF SECTION 11 A DISTANCE OF 1.924.31 FEET TO THE POINT OF BEGINNING:

THENCE SOUTH 35"23"10" WEST A DISTANCE OF 2,395.50 FEET TO THE SOUTH RIGHT-OF WAY LINE OF EAST 152ND AVENUE;

THENCE ALONG SAID SOUTH RIGHT-OF-WAY LINE THE FOLLOWING SIX (6) COURSES:

- NORTH 89°57°07" WEST A DISTANCE OF 1,223.38 FEET TO A POINT ON THE EAST LINE OF THE NORTHWEST QUARTER OF SAID SECTION 14;
- 2) NORTH 89°58'27" WEST A DISTANCE OF 673.12 FEET;
- 3) SOUTH 02"48'49" WEST A DISTANCE OF 40.02 FEET:
- 4) NORTH 89"59"15" WEST ALSO BEING THE NORTH LINE OF WILLMANN-SMITH SUBDIVISION, RECORDED AT RECEPTION NO. 2002030976233 IN THE RECORDS OF THE ADAMS COUNTY CLERK AND RECORDER'S OFFICE, A DISTANCE OF 103.66 FEET;
- 5) NORTH 19'54'45' EAST A DISTANCE OF 42.54 FEET:
- 6) NORTH 89°58'27" WEST A DISTANCE OF 371.15 FEET TO A POINT ON THE EAST LINE OF BROMLEY HILL ANNEXATION PLAT, RECORDED AT RECEPTION NO. 2007000044279 IN SAID ADAMS COUNTY RECORDS;

THENCE NORTH 49°25'31" EAST ALONG SAID EAST LINE A DISTANCE OF 46.10 FEET TO A POINT ON THE BOUNDARY LINE OF ANNEXATION MAP RECORDED AT FILE 16, MAP 280 IN SAID ADAMS COUNTY RECORDS:

THENCE ALONG SAID BOUNDARY LINE OF ANNEXATION MAP THE FOLLOWING TWO (2) COURSES:

- 1) SOUTH 89°58'27" EAST A DISTANCE OF 76.49 FEET:
- 2) NORTH 49°24'03" EAST A DISTANCE OF 101.37 FEET;

THENCE SOUTH 89°58'27" EAST A DISTANCE OF 153.57 FEET TO A POINT ON THE SOUTHEASTERLY RIGHT-OF-WAY LINE OF THE BURLINGTON NORTHERN (C.B. AND Q.) RAILWAY;

THENCE ALONG SAID SOUTHEASTERLY RIGHT-OF WAY LINE THE FOLLOWING TWO (2) COURSES:

- 1) NORTH 49°24'57" EAST A DISTANCE OF 1,936.16 FEET;
- NORTH 49°23'21" EAST A DISTANCE OF 2,396.86 FEET;

THENCE SOUTH 63°55'12" EAST A DISTANCE OF 619.38 FEET;

THENCE SOUTH 35°23'10" WEST A DISTANCE OF 765.39 FEET TO A POINT ON THE EAST LINE OF THE SOUTHEAST QUARTER OF SECTION 11;

THENCE SOUTH 00"44"02" EAST ALONG SAID EAST LINE A DISTANCE OF 67.87 FEET TO THE POINT OF BEGINNING.

SAID PARCEL CONTAINS AN AREA OF 4,142,785 SQUARE FEET, OR 95.105 ACRES, MORE OR LESS.