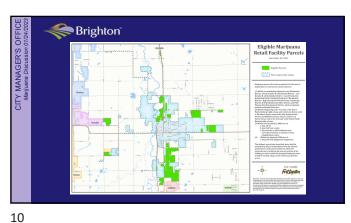

| Brighton  Municipal Retail Marijuana Status |       |                                                                             |                                                                                                 |                                                                                                         |
|---------------------------------------------|-------|-----------------------------------------------------------------------------|-------------------------------------------------------------------------------------------------|---------------------------------------------------------------------------------------------------------|
|                                             |       |                                                                             |                                                                                                 |                                                                                                         |
| 1                                           | 1     | 1                                                                           | 1                                                                                               | 5% excise tax, 4% sales tax on retail with authority up to 109                                          |
|                                             |       |                                                                             |                                                                                                 |                                                                                                         |
|                                             |       |                                                                             |                                                                                                 |                                                                                                         |
| 1                                           | 1     | <b>V</b>                                                                    | <b>V</b>                                                                                        | 5% excise tax, 3.5% sales tax                                                                           |
| 1                                           | 1     | 1                                                                           | /                                                                                               | 7% sales tax, 5% excise tax                                                                             |
| 1                                           | 1     | _                                                                           | /                                                                                               | 5% expise and authorized up to 15%                                                                      |
| <b>/</b>                                    | _/    |                                                                             |                                                                                                 | 5% sales tax w/ authority up to 10%, 5% excise tax w/ authority up                                      |
| V                                           |       |                                                                             |                                                                                                 | 4.75% sales tax w/ a 3.1% additional tax up to 10%                                                      |
|                                             |       |                                                                             |                                                                                                 |                                                                                                         |
| /                                           |       |                                                                             |                                                                                                 | 3.5% sales tax; 3% excise tax with authority up to 15%                                                  |
| ✓                                           | /     | ✓                                                                           |                                                                                                 | 4% sales tax, up to 10%                                                                                 |
| ✓                                           |       |                                                                             | /                                                                                               | 5% sales tax                                                                                            |
|                                             |       |                                                                             |                                                                                                 | ·                                                                                                       |
|                                             | Sales | Sales Cultivation  Sales Cultivation  V V V V V V V V V V V V V V V V V V V | Retail Marijuana Status  Sales Cultivation Manufacturing  V V V V V V V V V V V V V V V V V V V | Retail Marijuana Status  Sales Cultivation Manufacturing Testing  V V V V V V V V V V V V V V V V V V V |