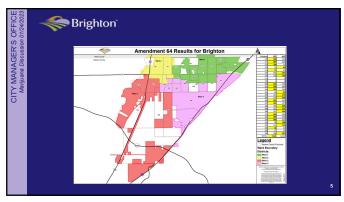

| Brighton  Municipal Retail Marijuana Status |       |                                                                             |                                                                                                 |                                                                                                         |
|---------------------------------------------|-------|-----------------------------------------------------------------------------|-------------------------------------------------------------------------------------------------|---------------------------------------------------------------------------------------------------------|
|                                             |       |                                                                             |                                                                                                 |                                                                                                         |
| 1                                           | 1     | 1                                                                           | 1                                                                                               | 5% excise tax, 4% sales tax on retail with authority up to 109                                          |
|                                             |       |                                                                             |                                                                                                 |                                                                                                         |
|                                             |       |                                                                             |                                                                                                 |                                                                                                         |
| 1                                           | 1     | <b>V</b>                                                                    | <b>V</b>                                                                                        | 5% excise tax, 3.5% sales tax                                                                           |
| 1                                           | 1     | 1                                                                           | /                                                                                               | 7% sales tax, 5% excise tax                                                                             |
| 1                                           | 1     | _                                                                           | /                                                                                               | 5% expise and authorized up to 15%                                                                      |
| <b>/</b>                                    | _/    |                                                                             |                                                                                                 | 5% sales tax w/ authority up to 10%, 5% excise tax w/ authority up                                      |
| V                                           |       |                                                                             |                                                                                                 | 4.75% sales tax w/ a 3.1% additional tax up to 10%                                                      |
|                                             |       |                                                                             |                                                                                                 |                                                                                                         |
| /                                           |       |                                                                             |                                                                                                 | 3.5% sales tax; 3% excise tax with authority up to 15%                                                  |
| ✓                                           | /     | ✓                                                                           |                                                                                                 | 4% sales tax, up to 10%                                                                                 |
| ✓                                           |       |                                                                             | /                                                                                               | 5% sales tax                                                                                            |
|                                             |       |                                                                             |                                                                                                 | ·                                                                                                       |
|                                             | Sales | Sales Cultivation  Sales Cultivation  V V V V V V V V V V V V V V V V V V V | Retail Marijuana Status  Sales Cultivation Manufacturing  V V V V V V V V V V V V V V V V V V V | Retail Marijuana Status  Sales Cultivation Manufacturing Testing  V V V V V V V V V V V V V V V V V V V |