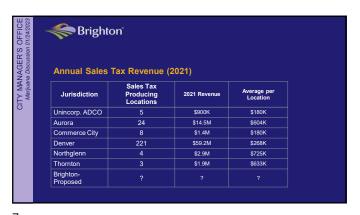

| Brighton  Municipal Retail Marijuana Status |       |                                                                             |                                                                                                 |                                                                                                         |
|---------------------------------------------|-------|-----------------------------------------------------------------------------|-------------------------------------------------------------------------------------------------|---------------------------------------------------------------------------------------------------------|
|                                             |       |                                                                             |                                                                                                 |                                                                                                         |
| 1                                           | 1     | 1                                                                           | 1                                                                                               | 5% excise tax, 4% sales tax on retail with authority up to 109                                          |
|                                             |       |                                                                             |                                                                                                 |                                                                                                         |
|                                             |       |                                                                             |                                                                                                 |                                                                                                         |
| 1                                           | 1     | <b>V</b>                                                                    | <b>V</b>                                                                                        | 5% excise tax, 3.5% sales tax                                                                           |
| 1                                           | 1     | 1                                                                           | /                                                                                               | 7% sales tax, 5% excise tax                                                                             |
| 1                                           | 1     | _                                                                           | /                                                                                               | 5% expise and authorized up to 15%                                                                      |
| <b>/</b>                                    | _/    |                                                                             |                                                                                                 | 5% sales tax w/ authority up to 10%, 5% excise tax w/ authority up                                      |
| V                                           |       |                                                                             |                                                                                                 | 4.75% sales tax w/ a 3.1% additional tax up to 10%                                                      |
|                                             |       |                                                                             |                                                                                                 |                                                                                                         |
| /                                           |       |                                                                             |                                                                                                 | 3.5% sales tax; 3% excise tax with authority up to 15%                                                  |
| ✓                                           | /     | ✓                                                                           |                                                                                                 | 4% sales tax, up to 10%                                                                                 |
| ✓                                           |       |                                                                             | /                                                                                               | 5% sales tax                                                                                            |
|                                             |       |                                                                             |                                                                                                 | ·                                                                                                       |
|                                             | Sales | Sales Cultivation  Sales Cultivation  V V V V V V V V V V V V V V V V V V V | Retail Marijuana Status  Sales Cultivation Manufacturing  V V V V V V V V V V V V V V V V V V V | Retail Marijuana Status  Sales Cultivation Manufacturing Testing  V V V V V V V V V V V V V V V V V V V |