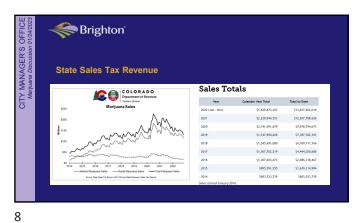

| Brighton  Municipal Retail Marijuana Status |       |                                                                             |                                                                                                 |                                                                                                         |
|---------------------------------------------|-------|-----------------------------------------------------------------------------|-------------------------------------------------------------------------------------------------|---------------------------------------------------------------------------------------------------------|
|                                             |       |                                                                             |                                                                                                 |                                                                                                         |
| 1                                           | 1     | 1                                                                           | 1                                                                                               | 5% excise tax, 4% sales tax on retail with authority up to 109                                          |
|                                             |       |                                                                             |                                                                                                 |                                                                                                         |
|                                             |       |                                                                             |                                                                                                 |                                                                                                         |
| 1                                           | 1     | <b>V</b>                                                                    | <b>V</b>                                                                                        | 5% excise tax, 3.5% sales tax                                                                           |
| 1                                           | 1     | 1                                                                           | /                                                                                               | 7% sales tax, 5% excise tax                                                                             |
| 1                                           | 1     | _                                                                           | /                                                                                               | 5% expise and authorized up to 15%                                                                      |
| <b>/</b>                                    | _/    |                                                                             |                                                                                                 | 5% sales tax w/ authority up to 10%, 5% excise tax w/ authority up                                      |
| V                                           |       |                                                                             |                                                                                                 | 4.75% sales tax w/ a 3.1% additional tax up to 10%                                                      |
|                                             |       |                                                                             |                                                                                                 |                                                                                                         |
| /                                           |       |                                                                             |                                                                                                 | 3.5% sales tax; 3% excise tax with authority up to 15%                                                  |
| ✓                                           | /     | ✓                                                                           |                                                                                                 | 4% sales tax, up to 10%                                                                                 |
| ✓                                           |       |                                                                             | /                                                                                               | 5% sales tax                                                                                            |
|                                             |       |                                                                             |                                                                                                 | ·                                                                                                       |
|                                             | Sales | Sales Cultivation  Sales Cultivation  V V V V V V V V V V V V V V V V V V V | Retail Marijuana Status  Sales Cultivation Manufacturing  V V V V V V V V V V V V V V V V V V V | Retail Marijuana Status  Sales Cultivation Manufacturing Testing  V V V V V V V V V V V V V V V V V V V |