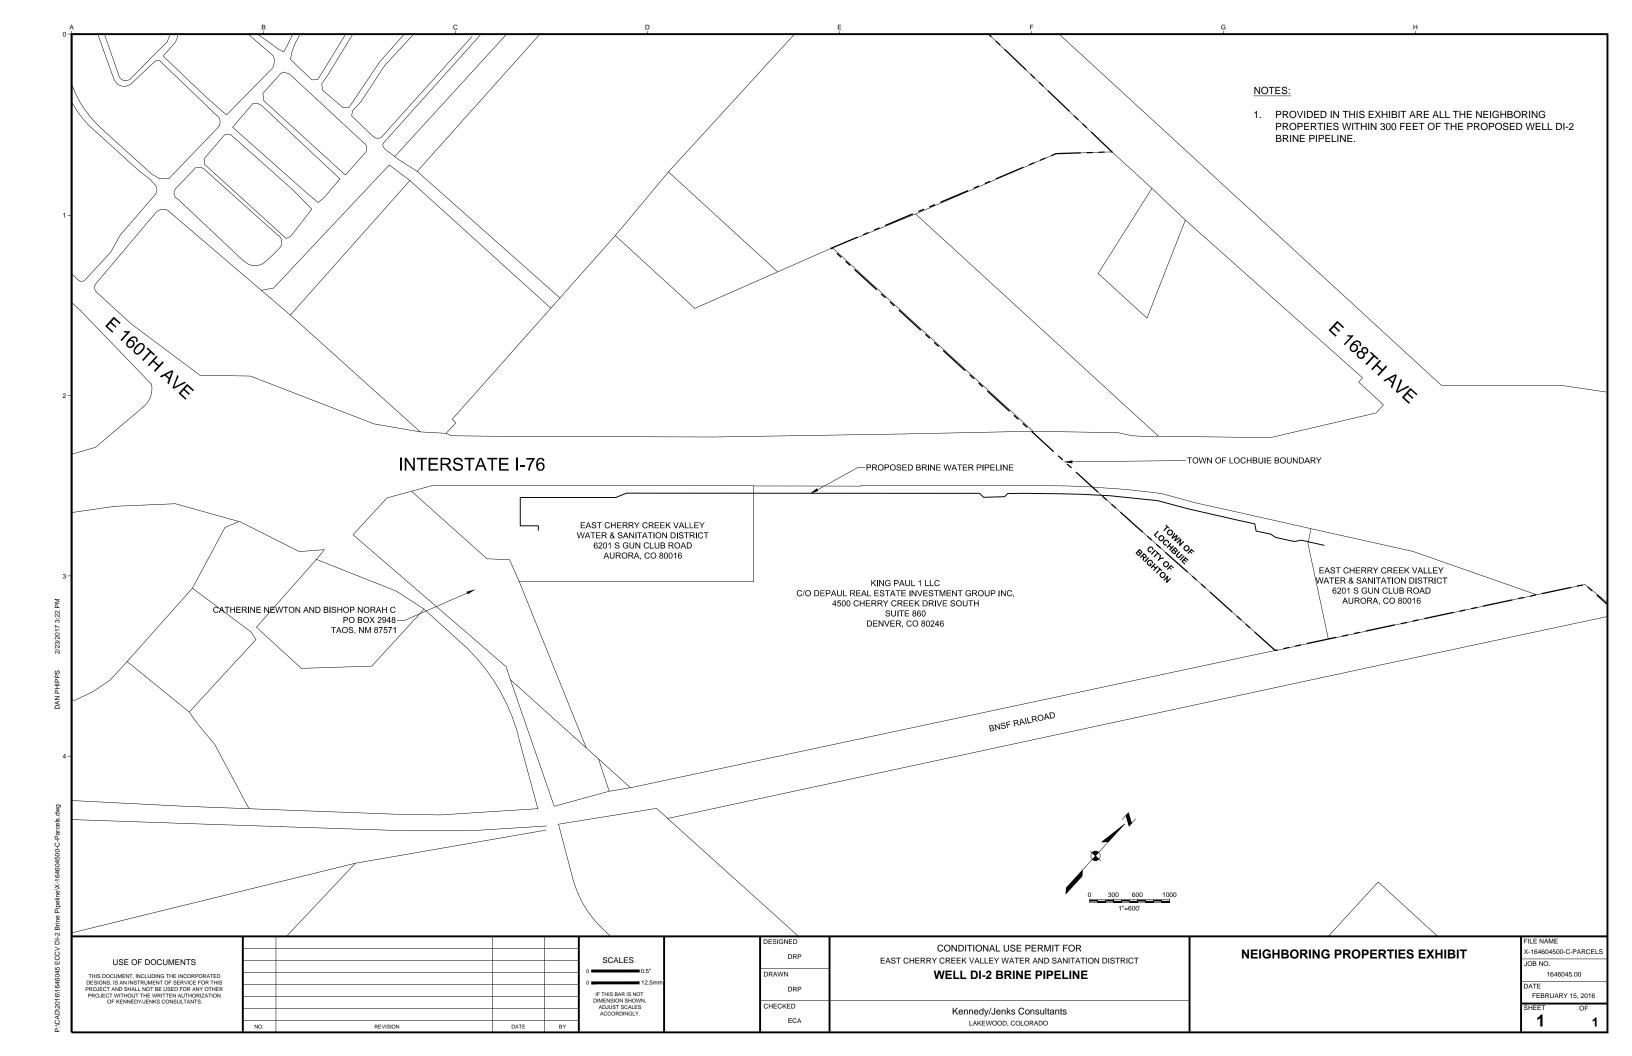

## Memorandum

To: Josh Tetzlaff, AICP

From: Emily Allen, P.E. and Dan Phipps, P.E.

Subject: List of Neighboring Property Owners

ECCV Well DI-2 Brine Pipeline Project

K/J 1646045\*00

Provided below is a list of property owners within a 300' radius of the proposed brine pipeline. Please refer to the attached map for property locations.

Parcel Number: 0156900000145 Parcel Address: 21955 E 160<sup>th</sup> Ave

Owner: Catherine Newton and Norah Bishop

Owner Address: PO Box 2948

Taos, NM 87571

Parcel Number: 0156901301002

Parcel Address: Unknown

Owner: King Paul 1 LLC c/o Depaul Real Estate Investment Group Inc.

Owner Address: 4500 Chery Creek Drive South, Suite 860

Denver, CO 80246

Parcel Number: 0156901100003

Parcel Address: Unknown

Owner: King Paul 1 LLC c/o Depaul Real Estate Investment Group Inc.

Owner Address: 4500 Chery Creek Drive South, Suite 860

Denver, CO 80246