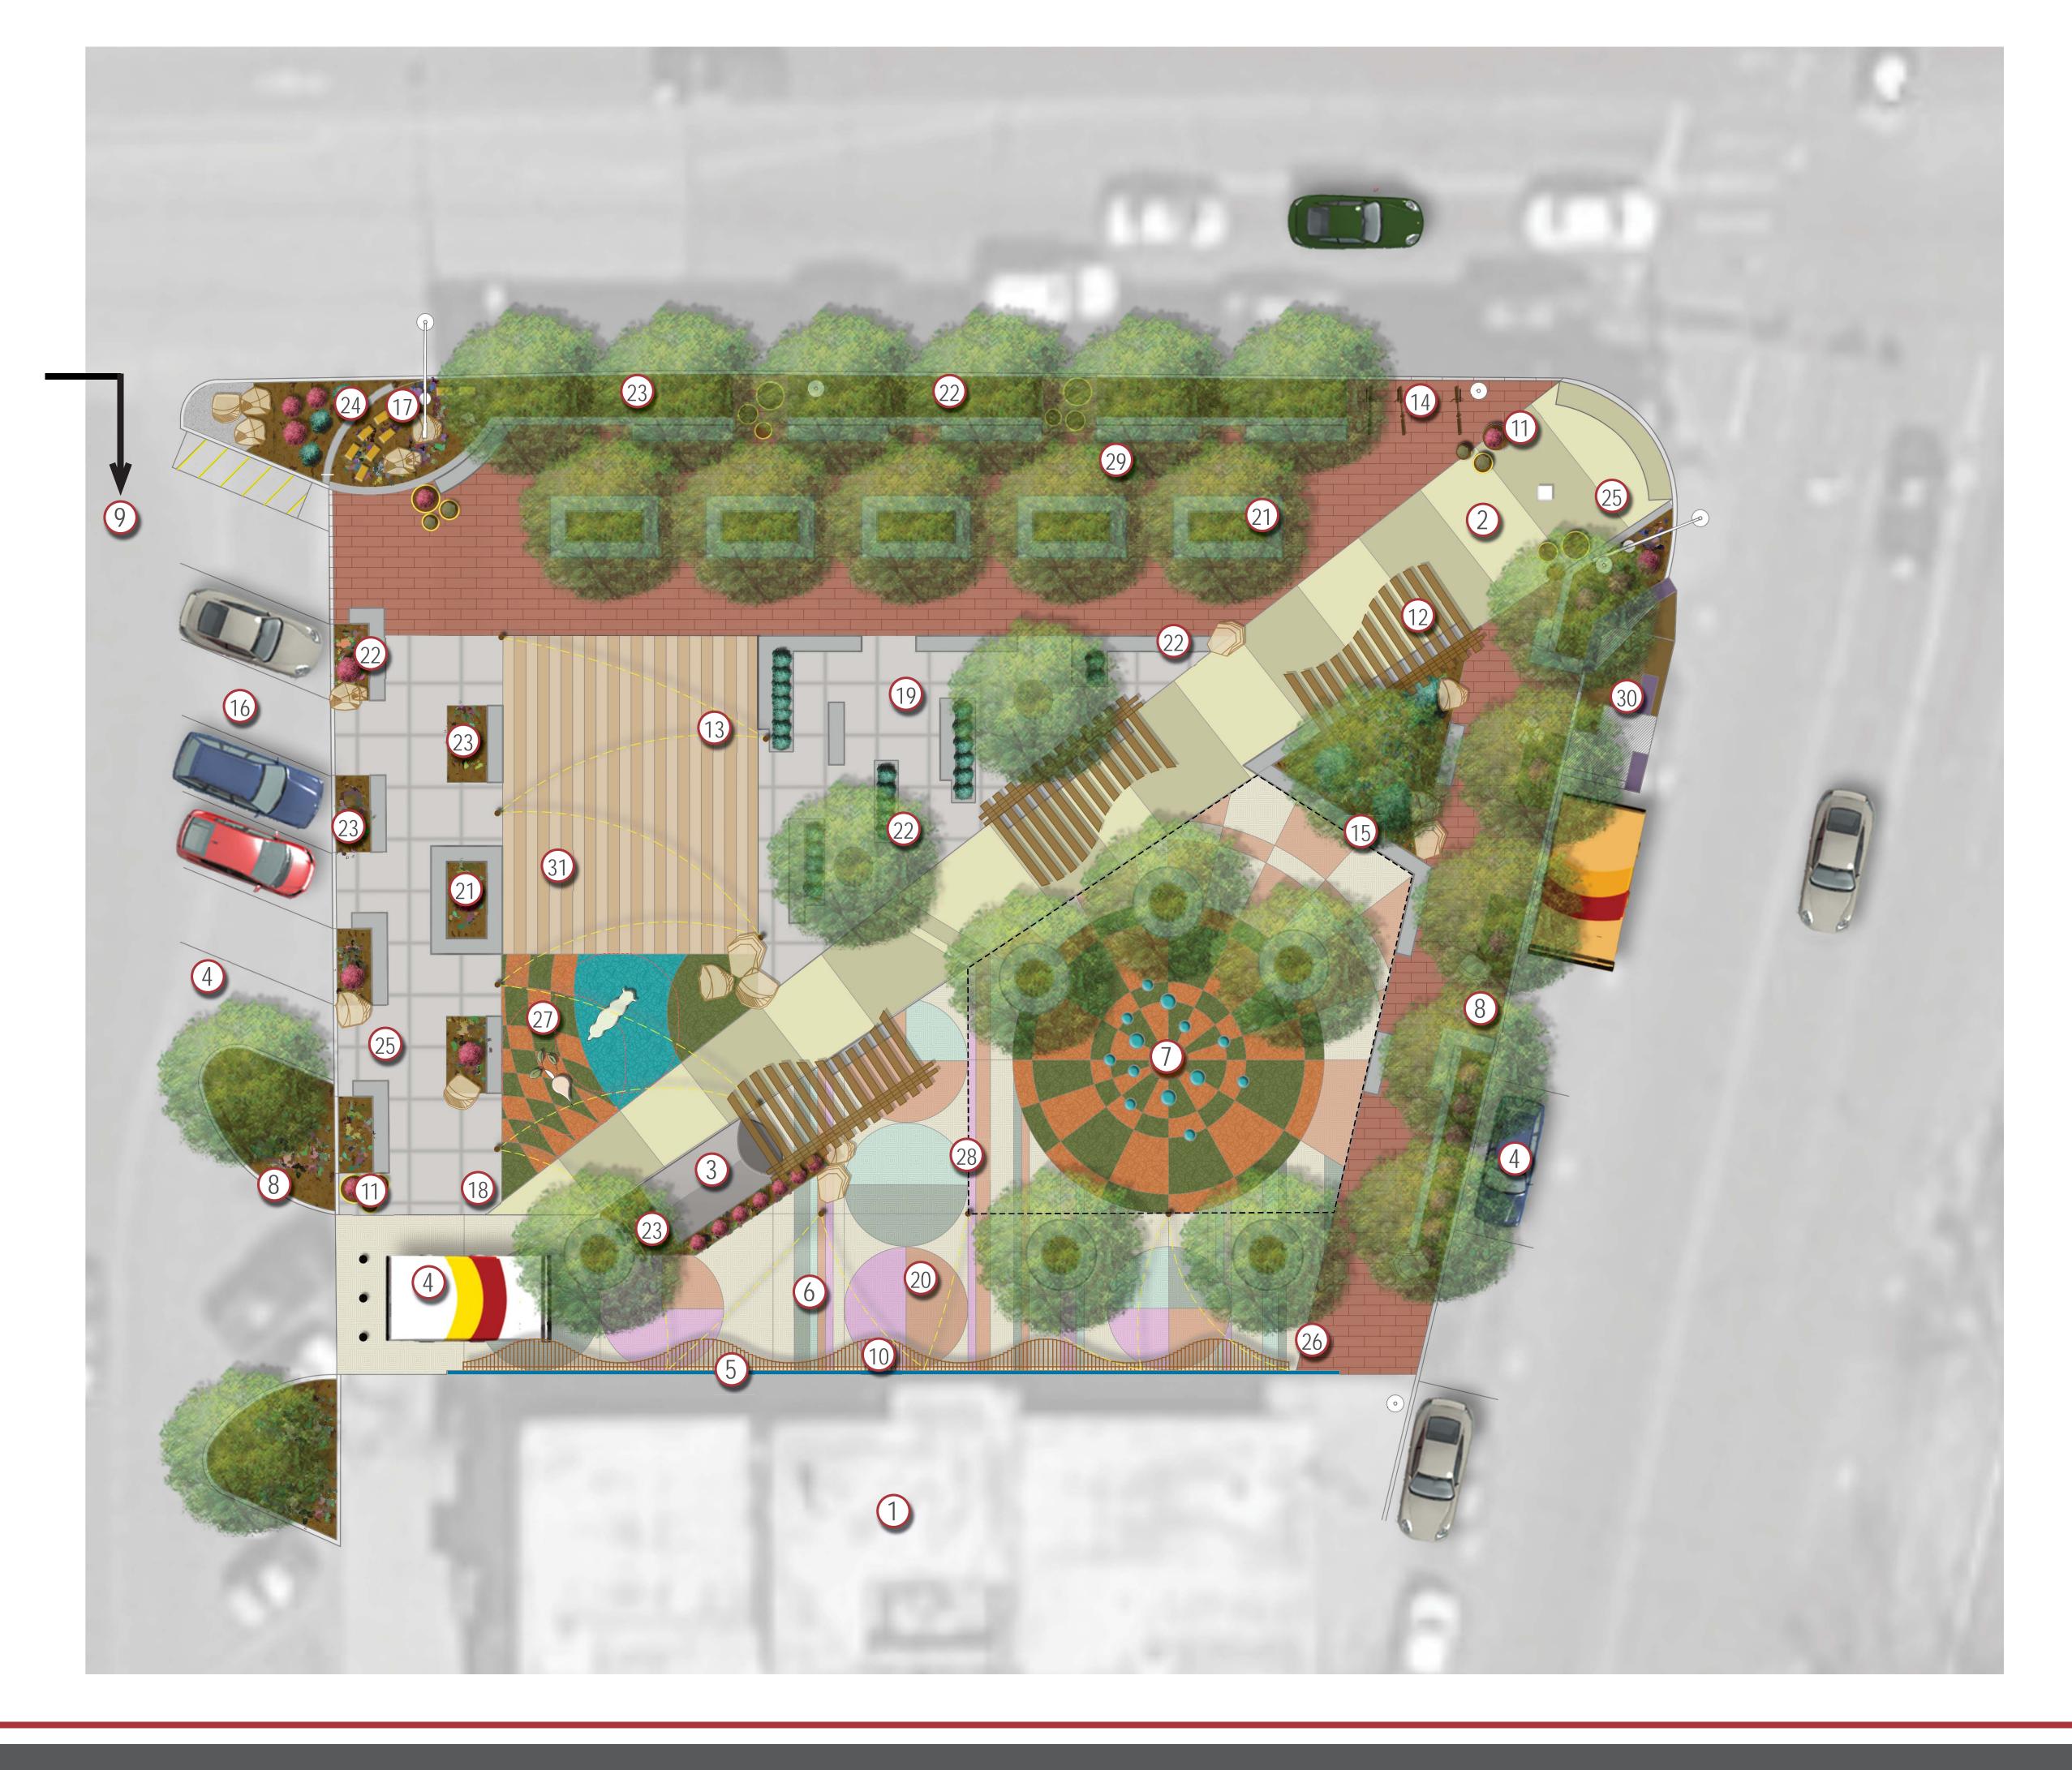

## BRIGHTON DOWNTOWN PLAZA | PREFERRED CONCEPT 08.02.2017

## LEGEND

- Existing Wells Fargo
- 2 Proposed Walk
- ③ Proposed Restroom
- 4 Food Truck/Event Area
- 5 Mural Wall
- 6 Woonorf
- ⑦ Splash Pad
- 8 Proposed Streetscape
- Proposed Future One-Way
- 10 Wall Buttress Art
- 1 Decorative Planters
- 12 Trellis Structure
- 13 Festoon Lighting
- 14 Bike Racks
- 15 Seat Wall
- 16 Diagonal Parking
- 17 Public Art Light Screen
- Wayfinding Signage
- 19 Fire Circle
- 20 Paving Patterns
- 2 Raised Planter Seatwall
- 22 Concrete Bench
- 23 Planting Bed
- 24 Raised Planter/Plaza Signage
- 25 Street Lighting
- 26 Wall-mounted Street Light
- 27 Sugarbeet Rowdy Playground
- 28 Ice Rink Location
- 29 Tree Allée
- 30 Parklet
- 31 Elevated Wood Slat Platform