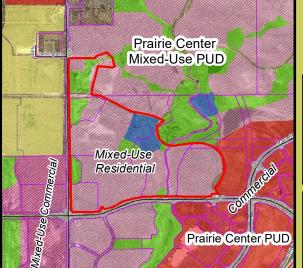

## Zone Districts

rine implir trigillar injurious created or displayers what complete in our available of place county, sate and effected maps, records, and surveys at various scales, accuracy, time flowers, and completients as the county of the county of the county of the maps or displain product, however, due to the matters beyond the season of gligal product, however, due to the matters beyond the season of splain product. The City of Engines are misuse on the map or displain product. The City of Engines are misuse on the map or displain product. The City of Engines are misuse on the maps or displain product. The City of Engines are such using these maps or displain products. For more information about the displain and GIS data products. For more information about the displain and GIS data products. For more information about the displain and GIS data products.