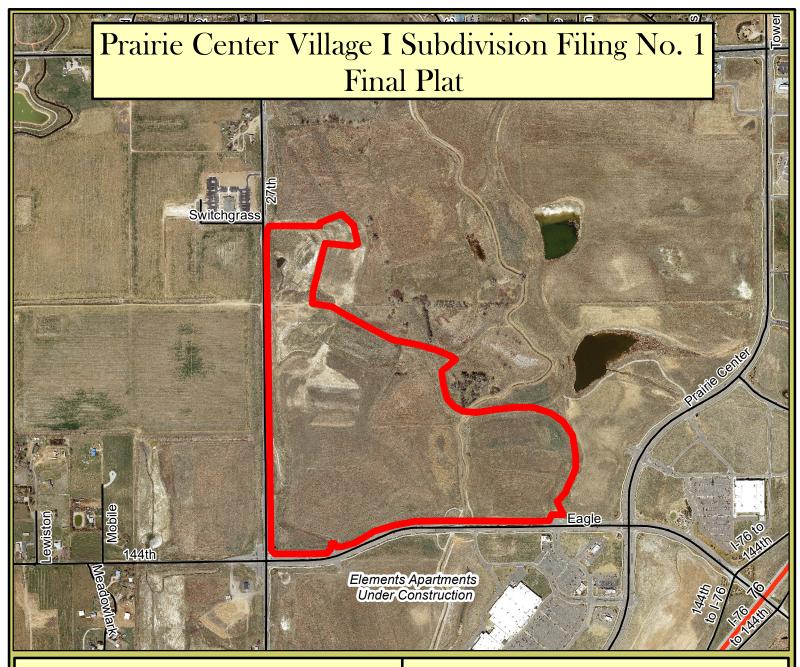

Project: Prairie Center Village I Subdivision, Filing No. 1 Applicant: GKT Brighton Residential Development, LLC City Staff Representative: Joshua M. Tetzlaff, AICP

0 0.25 0.5 Miles