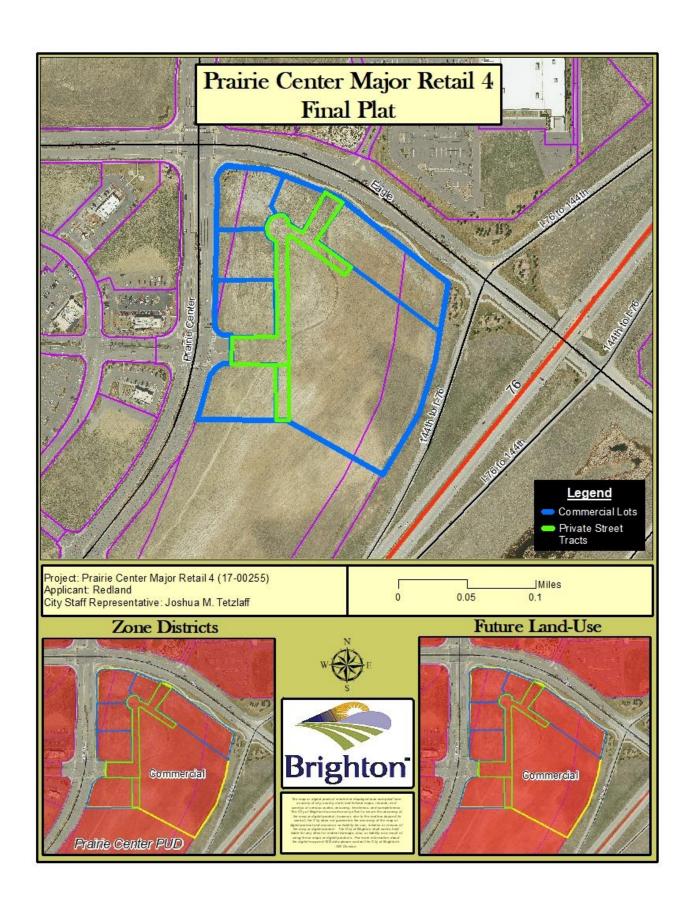

**Project Application Type:** Final Plat: A final plan indicating the proposed layout of a

subdivision (i.e., property boundaries, lots, rights-of-way and easements).

**Project Summary:** This project will bring seven (7) commercial lots of varying sizes to the Prairie

Center area.

Project Location/Site Plan: Southeast corner of Eagle Boulevard and Prairie Center Parkway – See

reverse side for vicinity map and site plan.

Reviewing Body: The City Council makes a final determination on this Final Plat after the

Public Hearing (details below) has been held.

**Public Hearing:** May 15, 2018, at 7:00 PM

City Council Chambers (1st Floor of City Hall) 500 South 4<sup>th</sup> Avenue, Brighton, CO 80601

**Official Notice Publication:** May 9, 2018, edition of the <u>Brighton Standard Blade</u>