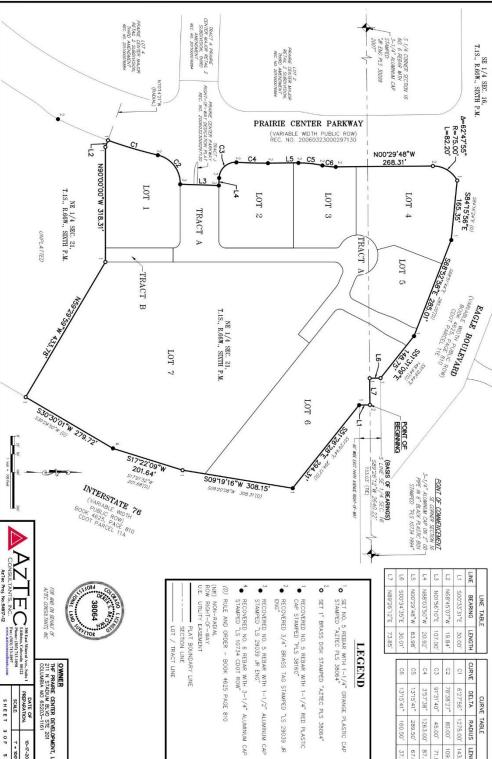

Sincerely,

Joshua M. Tetzlaff, AICP Associate Planner

A PARCEL OF LAND LOCATED IN THE SOUTHEAST 1/4 SECTION 16 AND THE NORTHEAST 1/4 SECTION 21, TOWNSHIP 1 SOUTH, RANGE 66 WEST OF THE SIXTH PRINCIPAL MERIDIAN, CITY OF BRIGHTON, COUNTY OF ADAMS, STATE OF COLORADO SHEET 3 OF 5

| CURVE DELTA C1 6:27'56" C2 78'38'27" C3 91'31'40" C4 3'57'38" |  |
|---------------------------------------------------------------|--|
|                                                               |  |

OWNER

THE PRAIRIE CENTER DEVELOPMENT, L.L.C.
211 N STADIUM BLVD STE 201
COLUMBIA MO 65203-1161

10-17-2017