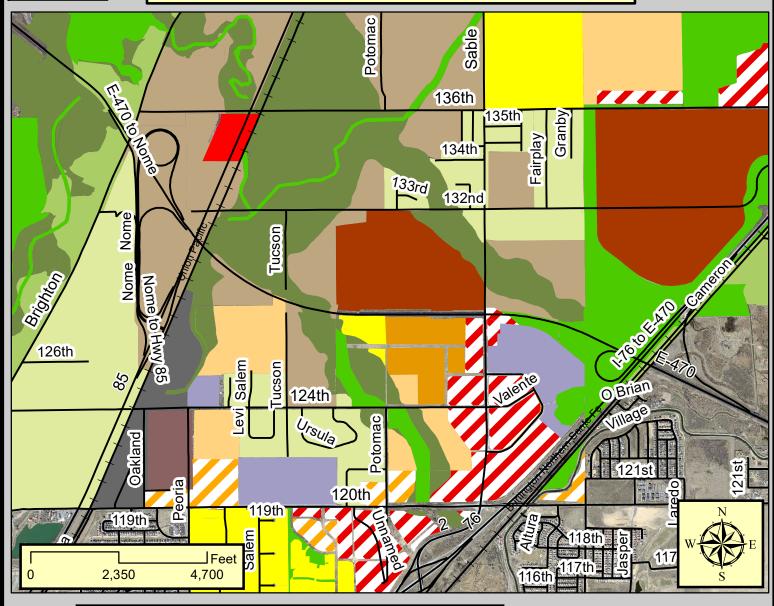

## E-470 Potiential HazMat Designation Subject Area Future Land Use Map

The map or digital produc created or displayed was compiled from a variety of city, county, state and federal maps, records, and surveys at various scales, accuracy, timeliness, and completeness.The City of Brighton has made every effort to ensure the accuracy of the map or digital product; however, due to the matters beyond its control, the City does not guarantee the accuracy of the map or digital product and assumes no liability for use, reliance or misuse of the map or digital product. The City of Brighton shall not be held liable for any direct or indirect damage, loss, or liability as a result of using these maps or digital products. For more information about the digital map and GIS data please contact the City of Brighton's GIS Division.