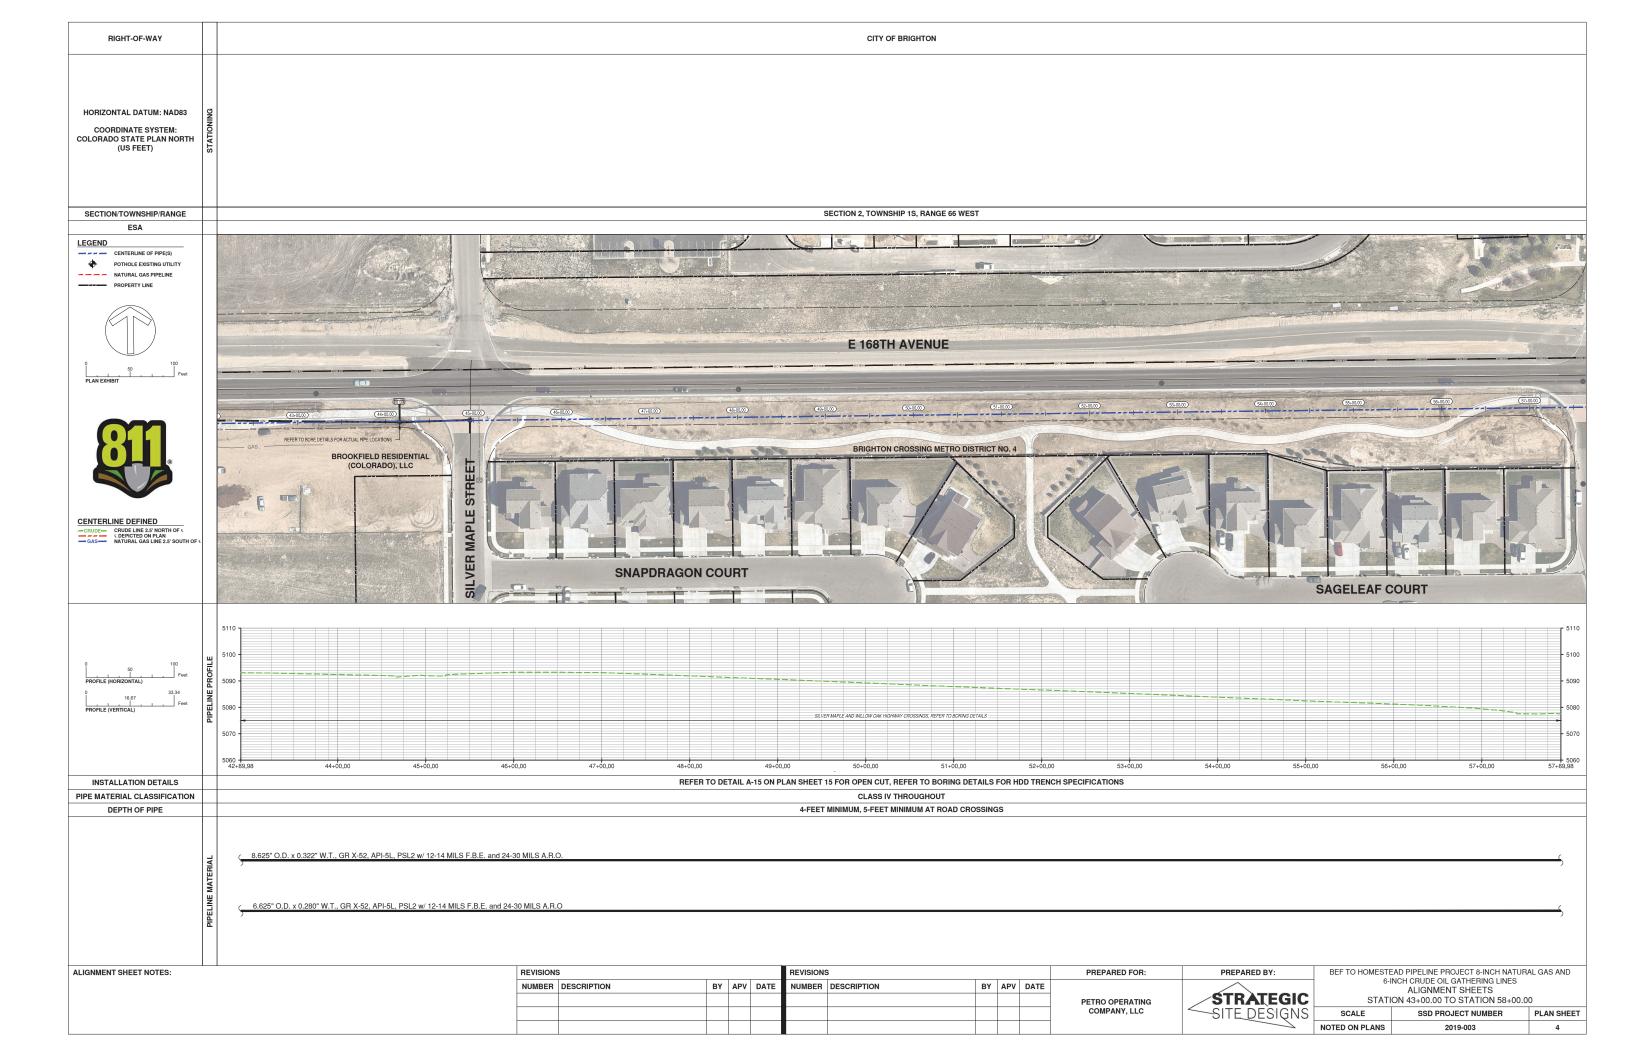

|
|                                                                                                  |                   | NUMBER       DESCRIPTION       BY       APV       DATE       NUMBER       DESCRIPTION       BY       APV       DATE         Image: |







| RIGHT-OF-WAY                                                                                                                                                                 |                                                                                                                                                  |                                        |             |                  |            |                                              | CITY OF BRIGHTON                                                               |            |         |           |                              |     |
|------------------------------------------------------------------------------------------------------------------------------------------------------------------------------|-----------