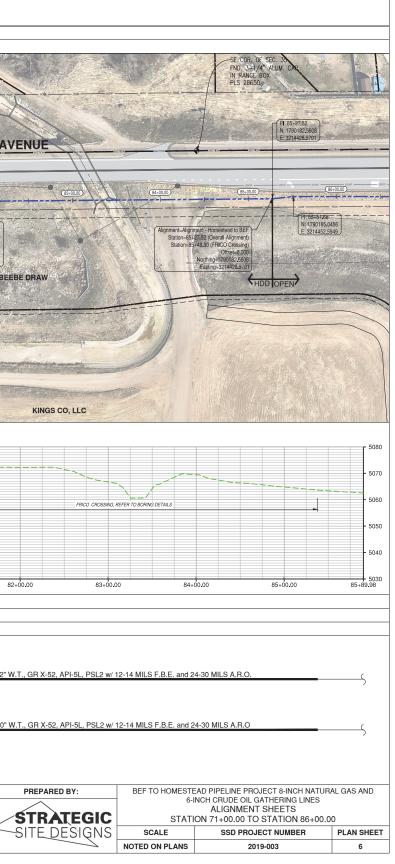

| RIGHT-OF-WAY                                                                                     |                   | CITY OF BRIGHTON                                                                                                                                                                                                                                                                                                                                                                                                                                                                                                                                                                                                                                                                                                                                                                                                                                                                                                                                                                                                                                                                                                                                                                                                                                                                                                                                                                                                                                                                                                                                                                                                                                                                                                                                                                                                                                                                                                                                                                     |
|--------------------------------------------------------------------------------------------------|-------------------|--------------------------------------------------------------------------------------------------------------------------------------------------------------------------------------------------------------------------------------------------------------------------------------------------------------------------------------------------------------------------------------------------------------------------------------------------------------------------------------------------------------------------------------------------------------------------------------------------------------------------------------------------------------------------------------------------------------------------------------------------------------------------------------------------------------------------------------------------------------------------------------------------------------------------------------------------------------------------------------------------------------------------------------------------------------------------------------------------------------------------------------------------------------------------------------------------------------------------------------------------------------------------------------------------------------------------------------------------------------------------------------------------------------------------------------------------------------------------------------------------------------------------------------------------------------------------------------------------------------------------------------------------------------------------------------------------------------------------------------------------------------------------------------------------------------------------------------------------------------------------------------------------------------------------------------------------------------------------------------|
| HORIZONTAL DATUM: NAD83<br>COORDINATE SYSTEM:<br>COLORADO STATE PLAN NORTH<br>(US FEET)          | STATIONING        |                                                                                                                                                                                                                                                                                                                                                                                                                                                                                                                                                                                                                                                                                                                                                                                                                                                                                                                                                                                                                                                                                                                                                                                                                                                                                                                                                                                                                                                                                                                                                                                                                                                                                                                                                                                                                                                                                                                                                                                      |
| SECTION/TOWNSHIP/RANGE                                                                           |                   | SECTION 34, TOWNSHIP 1N, RANGE 66 WEST                                                                                                                                                                                                                                                                                                                                                                                                                                                                                                                                                                                                                                                                                                                                                                                                                                                                                                                                                                                                                                                                                                                                                                                                                                                                                                                                                                                                                                                                                                                                                                                                                                                                                                                                                                                                                                                                                                                                               |
| ESA  LEGEND  CENTERLINE OF PIPE(S)  POTHOLE EXISTING UTILITY NATURAL GAS PIPELINE  PROPERTY LINE |                   |                                                                                                                                                                                                                                                                                                                                                                                                                                                                                                                                                                                                                                                                                                                                                                                                                                                                                                                                                                                                                                                                                                                                                                                                                                                                                                                                                                                                                                                                                                                                                                                                                                                                                                                                                                                                                                                                                                                                                                                      |
| 0 50 100<br>PLAN EXHIBIT                                                                         |                   | OTY OF BRIGHTON                                                                                                                                                                                                                                                                                                                                                                                                                                                                                                                                                                                                                                                                                                                                                                                                                                                                                                                                                                                                                                                                                                                                                                                                                                                                                                                                                                                                                                                                                                                                                                                                                                                                                                                                                                                                                                                                                                                                                                      |
|                                                                                                  |                   |                                                                                                                                                                                                                                                                                                                                                                                                                                                                                                                                                                                                                                                                                                                                                                                                                                                                                                                                                                                                                                                                                                                                                                                                                                                                                                                                                                                                                                                                                                                                                                                                                                                                                                                                                                                                                                                                                                                                                                                      |
|                                                                                                  |                   |                                                                                                                                                                                                                                                                                                                                                                                                                                                                                                                                                                                                                                                                                                                                                                                                                                                                                                                                                                                                                                                                                                                                                                                                                                                                                                                                                                                                                                                                                                                                                                                                                                                                                                                                                                                                                                                                                                                                                                                      |
| 0 100<br>PROFILE (VORIZONTAL)<br>0 15.67 33.34<br>PROFILE (VERTICAL)<br>Feet                     | PIPELINE PROFILE  | 5130<br>5120<br>5120<br>5120<br>5120<br>5120<br>5120<br>5120<br>512                                                                                                                                                                                                                                                                                                                                                                                                                                                                                                                                                                                                                                                                                                                                                                                                                                                                                                                                                                                                                                                                                                                                                                                                                                                                                                                                                                                                                                                                                                                                                                                                                                                                                                                                                                                                                                                                                                                  |
| INSTALLATION DETAILS                                                                             |                   | REFER TO DETAIL A-15 ON PLAN SHEET 15 FOR OPEN CUT, REFER TO BORING DETAILS FOR HDD TRENCH SPECIFICATIONS                                                                                                                                                                                                                                                                                                                                                                                                                                                                                                                                                                                                                                                                                                                                                                                                                                                                                                                                                                                                                                                                                                                                                                                                                                                                                                                                                                                                                                                                                                                                                                                                                                                                                                                                                                                                                                                                            |
| PIPE MATERIAL CLASSIFICATION DEPTH OF PIPE                                                       | $\left  \right $  | CLASS III THROUGHOUT<br>4-FEET MINIMUM, 5-FEET MINIMUM AT ROAD CROSSINGS                                                                                                                                                                                                                                                                                                                                                                                                                                                                                                                                                                                                                                                                                                                                                                                                                                                                                                                                                                                                                                                                                                                                                                                                                                                                                                                                                                                                                                                                                                                                                                                                                                                                                                                                                                                                                                                                                                             |
|                                                                                                  | PIPELINE MATERIAL | ( 8.625" O.D. x 0.250" W.T., GR X-52, API-5L, PSL2 w/ 12-14 MILS F.B.E.<br>)<br>(6.625" O.D. x 0.188" W.T., GR X-52, API-5L, PSL2 w/ 12-14 MILS F.B.E.<br>)                                                                                                                                                                                                                                                                                                                                                                                                                                                                                                                                                                                                                                                                                                                                                                                                                                                                                                                                                                                                                                                                                                                                                                                                                                                                                                                                                                                                                                                                                                                                                                                                                                                                                                                                                                                                                          |
| ALIGNMENT SHEET NOTES:                                                                           |                   | REVISIONS REVISIONS PREPARED FOR:                                                                                                                                                                                                                                                                                                                                                                                                                                                                                                                                                                                                                                                                                                                                                                                                                                                                                                                                                                                                                                                                                                                                                                                                                                                                                                                                                                                                                                                                                                                                                                                                                                                                                                                                                                                                                                                                                                                                                    |
|                                                                                                  |                   | NUMBER       DESCRIPTION       BY       APV       DATE       NUMBER       DESCRIPTION       BY       APV       DATE         Image: |