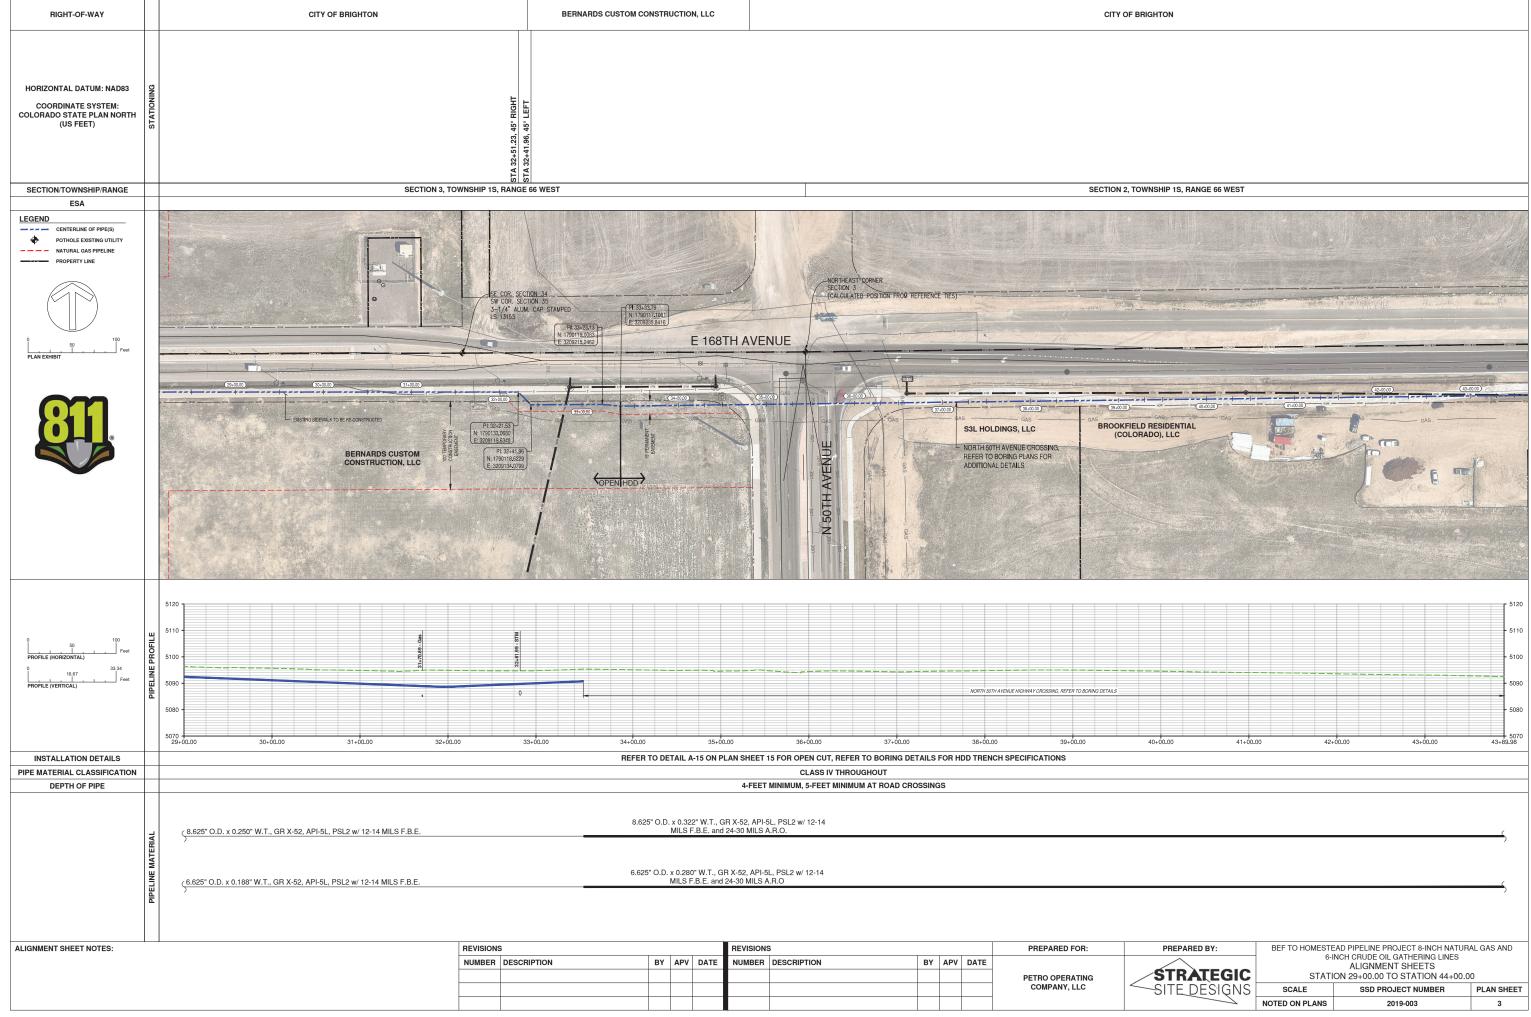

| RIGHT-OF-WAY                                                                                                                                                                 |                                                                                                                                                  |                                        |             |                  |            |                                              | CITY OF BRIGHTON                                                               |            |         |           |                              |     |
|------------------------------------------------------------------------------------------------------------------------------------------------------------------------------|--------------------------------------------------------------------------------------------------------------------------------------------------|----------------------------------------|-------------|------------------|------------|----------------------------------------------|--------------------------------------------------------------------------------|------------|---------|-----------|------------------------------|-----|
| HORIZONTAL DATUM: NAD83<br>COORDINATE SYSTEM:<br>COLORADO STATE PLAN NORTH<br>(US FEET)                                                                                      |                                                                                                                                                  |                                        |             |                  |            |                                              |                                                                                |            |         |           |                              |     |
| SECTION/TOWNSHIP/RANGE                                                                                                                                                       |                                                                                                                                                  |                                        |             |                  |            | SECTION 2,                                   | TOWNSHIP 1S, RANGE 66                                                          | WEST       |         |           |                              |     |
| ESA<br>LEGEND<br>CENTERLINE OF PIPE(S)<br>POTHOLE EXISTING UTILITY<br>NATURAL GAS PIPELINE<br>PROPERTY LINE<br>0<br>0<br>0<br>0<br>0<br>0<br>0<br>0<br>0<br>0<br>0<br>0<br>0 | SOUTH 1/4 CC                                                                                                                                     | ORNER<br>POSITION FROM REFERENCE TIES) |             |                  |            | E1                                           | 68TH AVENUE                                                                    |            |         |           |                              |     |
|                                                                                                                                                                              | CILCOD<br>CB-COD<br>BRIGHTON CROSSING<br>METRO DISTRICT NO. 4<br>HIS NO<br>NOTIN                                                                 |                                        |             |                  | Gau        | IGHTON CROSSING<br>WATER MANAGEM<br>FACILITY | G4-000)<br>BRIG                                                                | GHTON CR   |         | (E-000)   | C<br>IICT NO, 4              |     |
| 0 100<br>PROFILE (HORIZONTAL)<br>0 16.67 33.34<br>PROFILE (VERTICAL)<br>0 Feet                                                                                               | 5100<br>5090<br>5080<br>5070<br>5060<br>5050<br>56+89.98<br>58+00.00                                                                             | 59+00.00                               |             | 0.00             | 63+00.00   | 64+                                          | 1887H AVENUE PARALLEL HOD BORE DETAL.<br>1887H AVENUE PARALLEL HOD BORE DETAL. | 0.00       |         | 66+00.00  | 67+00.0                      | 202 |
| INSTALLATION DETAILS PIPE MATERIAL CLASSIFICATION                                                                                                                            |                                                                                                                                                  |                                        | RE          | FER TO DETAIL A- | 15 ON PLAN |                                              | N CUT, REFER TO BORING                                                         | G DETAILS  | FOR HDD | TRENCH SP | ECIFICATIONS                 |     |
| DEPTH OF PIPE                                                                                                                                                                | 8.625" O.D. x 0.250" W.T., GR X-52, API-5L, PSL2<br>(12-14 MILS F.B.E.<br>6.625" O.D. x 0.188" W.T., GR X-52, API-5L, PSL2<br>(12-14 MILS F.B.E. |                                        |             |                  |            |                                              | -FEET MINIMUM AT ROAD                                                          | O CROSSING | 3S      |           |                              |     |
| ALIGNMENT SHEET NOTES:                                                                                                                                                       |                                                                                                                                                  | REVISION                               | 2           |                  |            | EVISIONS                                     |                                                                                |            |         |           | PREPARED FO                  | B.  |
|                                                                                                                                                                              |                                                                                                                                                  |                                        | DESCRIPTION | BY APV           |            | UMBER DESCRIPT                               | ION                                                                            | BY         | APV [   | DATE      | PETRO OPERATI<br>COMPANY, LL | ING |