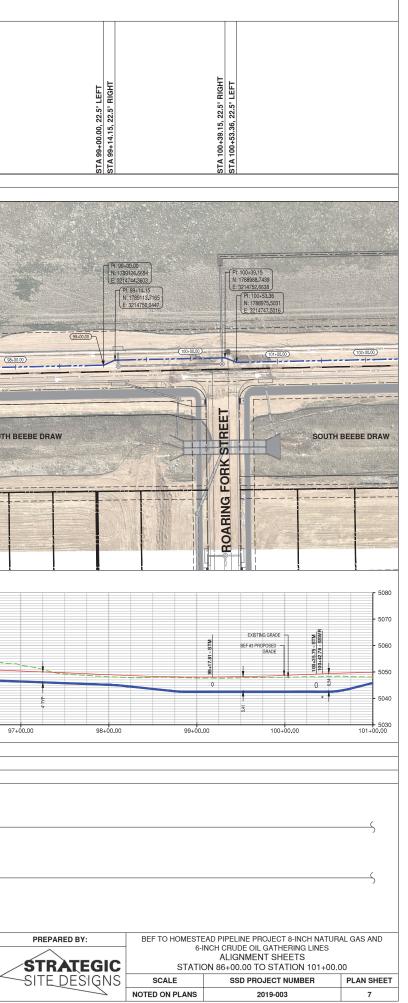

| RIGHT-OF-WAY                                                                                                                                                                 |                                                                                                                                                  |                                        |             |                  |            |                                              | CITY OF BRIGHTON                                                               |            |         |           |                              |     |
|------------------------------------------------------------------------------------------------------------------------------------------------------------------------------|--------------------------------------------------------------------------------------------------------------------------------------------------|----------------------------------------|-------------|------------------|------------|----------------------------------------------|--------------------------------------------------------------------------------|------------|---------|-----------|------------------------------|-----|
| HORIZONTAL DATUM: NAD83<br>COORDINATE SYSTEM:<br>COLORADO STATE PLAN NORTH<br>(US FEET)                                                                                      |                                                                                                                                                  |                                        |             |                  |            |                                              |                                                                                |            |         |           |                              |     |
| SECTION/TOWNSHIP/RANGE                                                                                                                                                       |                                                                                                                                                  |                                        |             |                  |            | SECTION 2,                                   | TOWNSHIP 1S, RANGE 66                                                          | WEST       |         |           |                              |     |
| ESA<br>LEGEND<br>CENTERLINE OF PIPE(S)<br>POTHOLE EXISTING UTILITY<br>NATURAL GAS PIPELINE<br>PROPERTY LINE<br>0<br>0<br>0<br>0<br>0<br>0<br>0<br>0<br>0<br>0<br>0<br>0<br>0 | SOUTH 1/4 CC                                                                                                                                     | ORNER<br>POSITION FROM REFERENCE TIES) |             |                  |            | E1                                           | 68TH AVENUE                                                                    |            |         |           |                              |     |
|                                                                                                                                                                              | CILCOD<br>CB-COD<br>BRIGHTON CROSSING<br>METRO DISTRICT NO. 4<br>HIS NO<br>NOTIN                                                                 |                                        |             |                  | Gau        | IGHTON CROSSING<br>WATER MANAGEM<br>FACILITY | G4-000)<br>BRIG                                                                | GHTON CR   |         | (E-000)   | C<br>IICT NO, 4              |     |
| 0 100<br>PROFILE (HORIZONTAL)<br>0 16.67 33.34<br>PROFILE (VERTICAL)<br>0 Feet                                                                                               | 5100<br>5090<br>5080<br>5070<br>5060<br>5050<br>56+89.98<br>58+00.00                                                                             | 59+00.00                               |             | 0.00             | 63+00.00   | 64+                                          | 1887H AVENUE PARALLEL HOD BORE DETAL.<br>1887H AVENUE PARALLEL HOD BORE DETAL. | 0.00       |         | 66+00.00  | 67+00.0                      | 202 |
| INSTALLATION DETAILS PIPE MATERIAL CLASSIFICATION                                                                                                                            |                                                                                                                                                  |                                        | RE          | FER TO DETAIL A- | 15 ON PLAN |                                              | N CUT, REFER TO BORING                                                         | G DETAILS  | FOR HDD | TRENCH SP | ECIFICATIONS                 |     |
| DEPTH OF PIPE                                                                                                                                                                | 8.625" O.D. x 0.250" W.T., GR X-52, API-5L, PSL2<br>(12-14 MILS F.B.E.<br>6.625" O.D. x 0.188" W.T., GR X-52, API-5L, PSL2<br>(12-14 MILS F.B.E. |                                        |             |                  |            |                                              | -FEET MINIMUM AT ROAD                                                          | O CROSSING | 3S      |           |                              |     |
| ALIGNMENT SHEET NOTES:                                                                                                                                                       |                                                                                                                                                  | REVISION                               | 2           |                  |            | EVISIONS                                     |                                                                                |            |         |           | PREPARED FO                  | B.  |
|                                                                                                                                                                              |                                                                                                                                                  |                                        | DESCRIPTION | BY APV           |            | UMBER DESCRIPT                               | ION                                                                            | BY         | APV [   | DATE      | PETRO OPERATI<br>COMPANY, LL | ING |