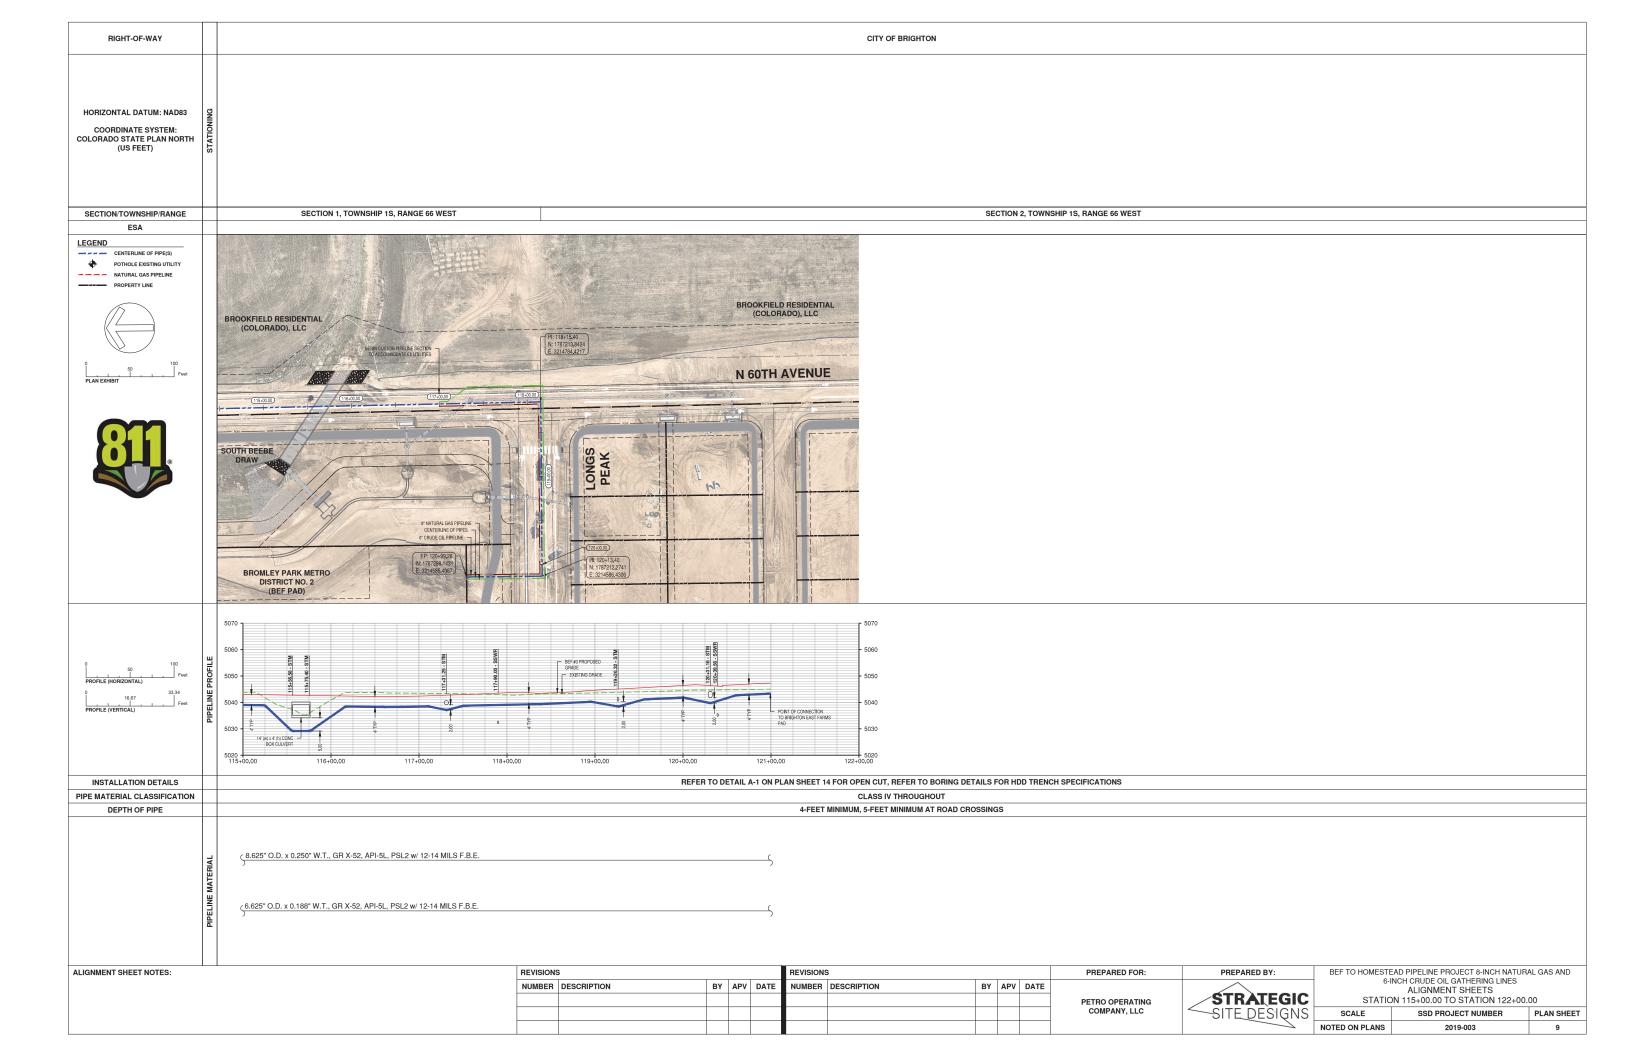

| RIGHT-OF-WAY                                                                                                                                   |                   | CITY OF BRIGHTON                                                                                                                                                                                                                                                                                                                                                                                                                                                                                                                                                                                                                                                                                                                                                                                                                                                                                                                                                                                                                                                                                                                                                                                                                                                                                                                                                                                                                                                                                                                                                                                                                                                                                                                                                                                                                                                                                                                                                                     |
|------------------------------------------------------------------------------------------------------------------------------------------------|-------------------|--------------------------------------------------------------------------------------------------------------------------------------------------------------------------------------------------------------------------------------------------------------------------------------------------------------------------------------------------------------------------------------------------------------------------------------------------------------------------------------------------------------------------------------------------------------------------------------------------------------------------------------------------------------------------------------------------------------------------------------------------------------------------------------------------------------------------------------------------------------------------------------------------------------------------------------------------------------------------------------------------------------------------------------------------------------------------------------------------------------------------------------------------------------------------------------------------------------------------------------------------------------------------------------------------------------------------------------------------------------------------------------------------------------------------------------------------------------------------------------------------------------------------------------------------------------------------------------------------------------------------------------------------------------------------------------------------------------------------------------------------------------------------------------------------------------------------------------------------------------------------------------------------------------------------------------------------------------------------------------|
| HORIZONTAL DATUM: NAD83<br>COORDINATE SYSTEM:<br>COLORADO STATE PLAN NORTH<br>(US FEET)                                                        | STATIONING        |                                                                                                                                                                                                                                                                                                                                                                                                                                                                                                                                                                                                                                                                                                                                                                                                                                                                                                                                                                                                                                                                                                                                                                                                                                                                                                                                                                                                                                                                                                                                                                                                                                                                                                                                                                                                                                                                                                                                                                                      |
| SECTION/TOWNSHIP/RANGE                                                                                                                         |                   | SECTION 1, TOWNSHIP 1S, RANGE 66 WEST                                                                                                                                                                                                                                                                                                                                                                                                                                                                                                                                                                                                                                                                                                                                                                                                                                                                                                                                                                                                                                                                                                                                                                                                                                                                                                                                                                                                                                                                                                                                                                                                                                                                                                                                                                                                                                                                                                                                                |
| ESA           LEGEND           CENTERLINE OF PIPE(S)           POTHOLE EXISTING UTILITY           NATURAL GAS PIPELINE           PROPERTY LINE |                   |                                                                                                                                                                                                                                                                                                                                                                                                                                                                                                                                                                                                                                                                                                                                                                                                                                                                                                                                                                                                                                                                                                                                                                                                                                                                                                                                                                                                                                                                                                                                                                                                                                                                                                                                                                                                                                                                                                                                                                                      |
|                                                                                                                                                |                   | GALAXY LAND COMPANY, LLC                                                                                                                                                                                                                                                                                                                                                                                                                                                                                                                                                                                                                                                                                                                                                                                                                                                                                                                                                                                                                                                                                                                                                                                                                                                                                                                                                                                                                                                                                                                                                                                                                                                                                                                                                                                                                                                                                                                                                             |
|                                                                                                                                                | Q                 |                                                                                                                                                                                                                                                                                                                                                                                                                                                                                                                                                                                                                                                                                                                                                                                                                                                                                                                                                                                                                                                                                                                                                                                                                                                                                                                                                                                                                                                                                                                                                                                                                                                                                                                                                                                                                                                                                                                                                                                      |
|                                                                                                                                                |                   | SOUTH BEEBE DRAW                                                                                                                                                                                                                                                                                                                                                                                                                                                                                                                                                                                                                                                                                                                                                                                                                                                                                                                                                                                                                                                                                                                                                                                                                                                                                                                                                                                                                                                                                                                                                                                                                                                                                                                                                                                                                                                                                                                                                                     |
| 0 100<br>PROFILE (VERTICAL)<br>0 16.67 33.34<br>PROFILE (VERTICAL)<br>0 Feet<br>PROFILE (VERTICAL)                                             | PIPELINE PROFILE  |                                                                                                                                                                                                                                                                                                                                                                                                                                                                                                                                                                                                                                                                                                                                                                                                                                                                                                                                                                                                                                                                                                                                                                                                                                                                                                                                                                                                                                                                                                                                                                                                                                                                                                                                                                                                                                                                                                                                                                                      |
| INSTALLATION DETAILS                                                                                                                           |                   | 5020<br>100+00.00 101+00.00 102+00.00 103+00.00 104+00.00 105+00.00 106+00.00 107+00.00 108+00.00 109+00.00 109+00.00 110+00.00<br>REFER TO DETAIL A-1 ON PLAN SHEET 14 FOR OPEN CUT, REFER TO BORING DETAILS FOR HDD TRENCH SPECIFICATIONS                                                                                                                                                                                                                                                                                                                                                                                                                                                                                                                                                                                                                                                                                                                                                                                                                                                                                                                                                                                                                                                                                                                                                                                                                                                                                                                                                                                                                                                                                                                                                                                                                                                                                                                                          |
| PIPE MATERIAL CLASSIFICATION                                                                                                                   |                   | CLASS IV THROUGHOUT                                                                                                                                                                                                                                                                                                                                                                                                                                                                                                                                                                                                                                                                                                                                                                                                                                                                                                                                                                                                                                                                                                                                                                                                                                                                                                                                                                                                                                                                                                                                                                                                                                                                                                                                                                                                                                                                                                                                                                  |
| DEPTH OF PIPE                                                                                                                                  | PIPELINE MATERIAL | 4-FEET MINIMUM, 5-FEET MINIMUM AT ROAD CROSSINGS                                                                                                                                                                                                                                                                                                                                                                                                                                                                                                                                                                                                                                                                                                                                                                                                                                                                                                                                                                                                                                                                                                                                                                                                                                                                                                                                                                                                                                                                                                                                                                                                                                                                                                                                                                                                                                                                                                                                     |
| ALIGNMENT SHEET NOTES:                                                                                                                         |                   | REVISIONS REVISIONS PREPARED FOR:                                                                                                                                                                                                                                                                                                                                                                                                                                                                                                                                                                                                                                                                                                                                                                                                                                                                                                                                                                                                                                                                                                                                                                                                                                                                                                                                                                                                                                                                                                                                                                                                                                                                                                                                                                                                                                                                                                                                                    |
|                                                                                                                                                |                   | NUMBER       DESCRIPTION       BY       APV       DATE       NUMBER       DESCRIPTION       BY       APV       DATE         Image: |