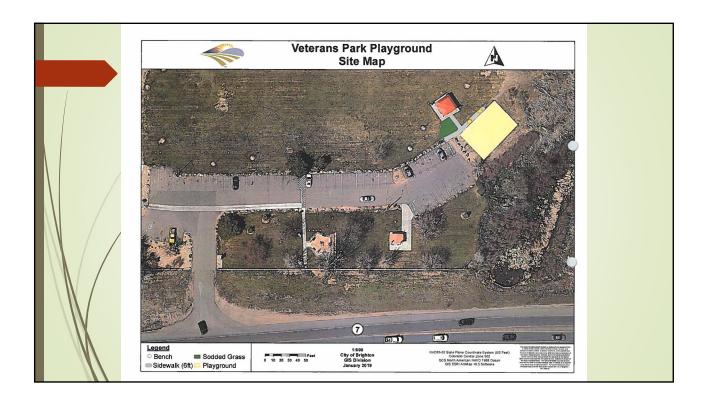

## Colorado Park Enhancements

- Post tension concrete basketball court
- Off street asphalt parking lot and entry road
- Colorado Front Range Trail connection
- Pedestrian bridge over the McCann Ditch
- Concrete curbing around the playground perimeter
- Sports court lighting (separate bid)
- All excavation, erosion control, and revegetation
- New playground equipment (separate bid, coming to Council in November)

















| Colorado Park Enhancements  Basketball Court Parking Lot CFRT Connection with Bridge Sports Court Lighting  Ken Mitchell Park Basketball Court Sports Court Lighting  Veterans Park Concrete Work  Sister Cities Park Concrete Work  Total cost  Lighting  ADA Compliant Sidewalk Concrete Playground Curb  \$126,114.00 \$22,690.00 \$13,564.00 \$313,564.00 \$313,564.00 \$313,564.00 \$313,564.00                                                                                                                                                                                                               |  |            |                                                                       |              |
|-----------------------------------------------------------------------------------------