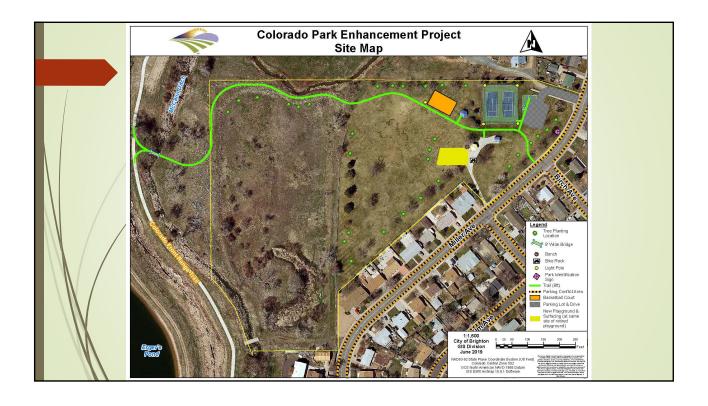

## Colorado Park Enhancements

- Post tension concrete basketball court
- Off street asphalt parking lot and entry road
- Colorado Front Range Trail connection
- Pedestrian bridge over the McCann Ditch
- Concrete curbing around the playground perimeter
- Sports court lighting (separate bid)
- All excavation, erosion control, and revegetation
- New playground equipment (separate bid, coming to Council in November)