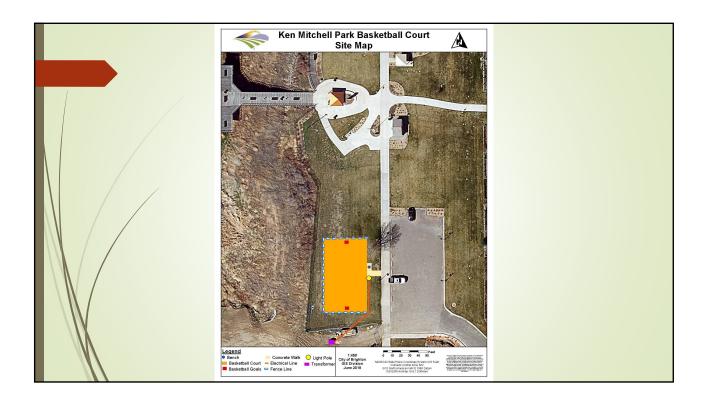

## Colorado Park Enhancements

- Post tension concrete basketball court
- Off street asphalt parking lot and entry road
- Colorado Front Range Trail connection
- Pedestrian bridge over the McCann Ditch
- Concrete curbing around the playground perimeter
- Sports court lighting (separate bid)
- All excavation, erosion control, and revegetation
- New playground equipment (separate bid, coming to Council in November)