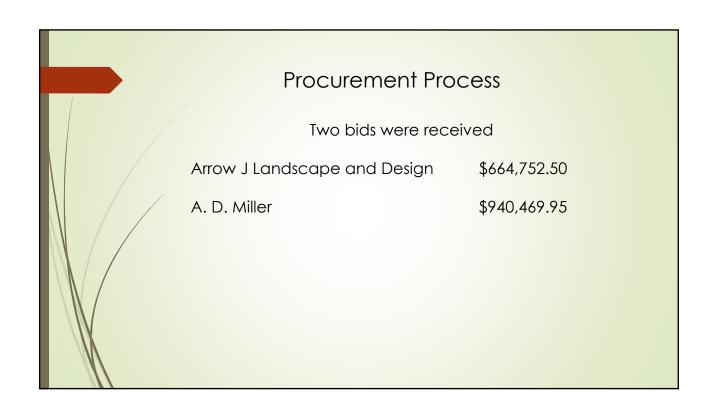

| Colorado Park Enhancements  Basketball Court Parking Lot CFRT Connection with Bridge Sports Court Lighting  Ken Mitchell Park Basketball Court Sports Court Lighting  Veterans Park Concrete Work  Sister Cities Park Concrete Work  Total cost  Lighting  ADA Compliant Sidewalk Concrete Playground Curb  \$126,114.00 \$22,690.00 \$13,564.00 \$313,564.00 \$313,564.00 \$313,564.00 \$313,564.00                                                                                                                                                                                                               |  |            |                                                                       |              |
|--------------------------------------------------------------------------------------------------------------------------------------------------------------------------------------------------------------------------------------------------------------------------------------------------------------------------------------------------------------------------------------------------------------------------------------------------------------------------------------------------------------------------------------------------------------------------------------------------------------------|--|------------|-----------------------------------------------------------------------|--------------|
| Enhancements  Parking Lot CFRT Connection with Bridge Sports Court Lighting  Ken Mitchell Park Basketball Court Sports Court Lighting  Veterans Park Concrete Work  ADA Compliant Sidewalk Concrete Playground Curb  Concrete Playground Curb  Sister Cities Park Concrete Work  Parking Lot CFRT Connection with Bridge  ABA Court Lighting  \$126,114.00  \$22,690.00  Curb  \$13,564.00  Curb                                                                                                                                                                                                                   |  | Project    | Improvement Highlights                                                | Total        |
| Basketball Court  • Sports Court Lighting  Veterans Park Concrete Work  • ADA Compliant Sidewalk • Concrete Playground Curb  • Concrete Playground Curb  • Concrete Playground Curb  • Concrete Playground Curb                                                                                                                                                                                                                                                                                                                                                                                                    |  |            | <ul><li>Parking Lot</li><li>CFRT Connection with<br/>Bridge</li></ul> | \$502,384.50 |
| Concrete Work  • Concrete Playground Curb  Sister Cities Park Concrete Work  • Concrete Playground Sister Cities Park Concrete Work  • Concrete Playground Sister Cities Park Concrete Work  • Concrete Playground Sister Cities Park Concrete Work |  |            |                                                                       | \$126,114.00 |
| Concrete Work Curb                                                                                                                                                                                                                                                                                                                                                                                                                                                                                                                                                                                                 |  |            | Concrete Playground                                                   | \$22,690.00  |
| Total cost \$664,752.50                                                                                                                                                                                                                                                                                                                                                                                                                                                                                                                                                                                            |  |            |                                                                       | \$13,564.00  |
|                                                                                                                                                                                                                                                                                                                                                                                                                                                                                                                                                                                                                    |  | Total cost |                                                                       | \$664,752.50 |