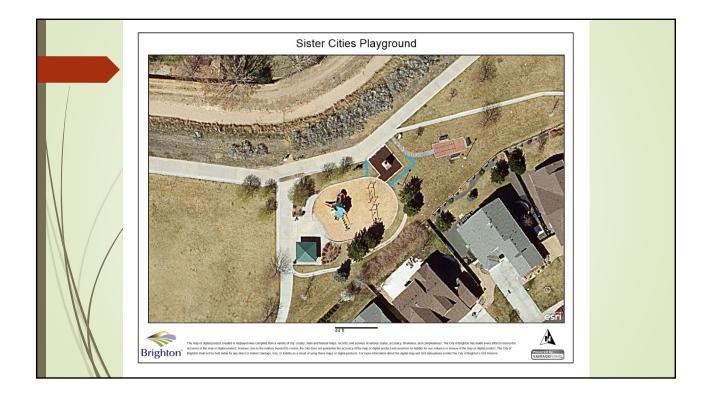

## Colorado Park Enhancements

- Post tension concrete basketball court
- Off street asphalt parking lot and entry road
- Colorado Front Range Trail connection
- Pedestrian bridge over the McCann Ditch
- Concrete curbing around the playground perimeter
- Sports court lighting (separate bid)
- All excavation, erosion control, and revegetation
- New playground equipment (separate bid, coming to Council in November)

















| Colorado Park Enhancements  Basketball Court Parking Lot CFRT Connection with Bridge Sports Court Lighting  Ken Mitchell Park Basketball Court Sports Court Lighting  Veterans Park Concrete Work  Sister Cities Park Concrete Work  Total cost  Lighting  ADA Compliant Sidewalk Concrete Playground Curb  \$126,114.00 \$22,690.00 \$13,564.00 \$313,564.00 \$313,564.00 \$313,564.00 \$313,564.00                                                                                                                                                                                                               |  |            |                                                                       |              |
|---------------------------------------------------------------------------------------------