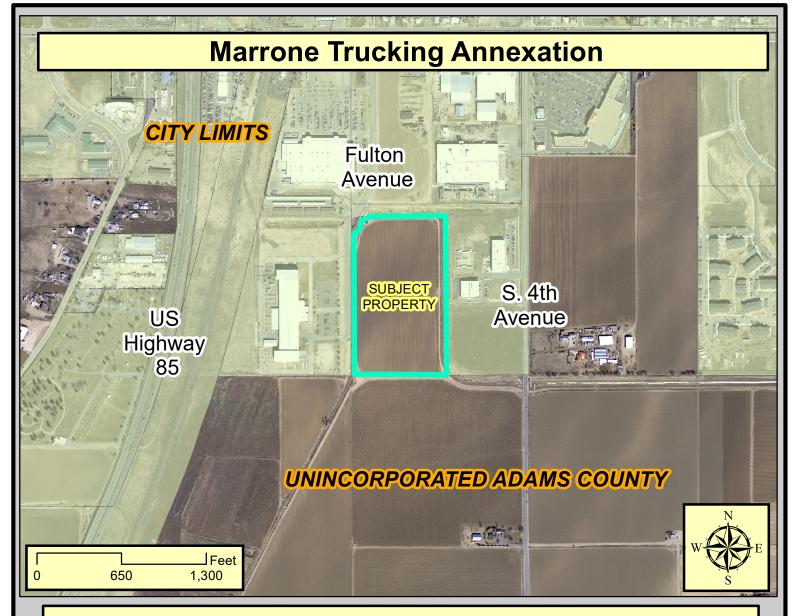

**Project: Marrone Trucking Annexation** 

Applicant: Sarah Laverty, EnviroFinance Group Property Owners: Kenneth M. Marrone & Marrone EAT, LLC

City Staff Representative: Mike Tylka, Community Development