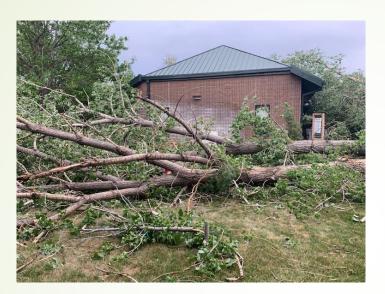

# 2020 Elmwood Derecho Damage

#### Background Information

- 2014 lightning strike damaged 18 valves/wire assemblies, 6 were repaired and were able to run
- May 2020, Derecho uprooted 30+ trees at Elmwood Cemetery causing widespread landscape damage and damage to additional wiring leaving the cemetery with 20 non-operational irrigation valves
- Currently, Cemetery Staff has to turn on those 20 valves by hand during the work day because they cannot work by irrigation clock
- Purpose is to get irrigation repaired and running on irrigation clocks in the evening when patrons are not paying respects to their loved one's at the cemetery during the day
- Formal proposals were requested from qualified professionals to complete the project specified