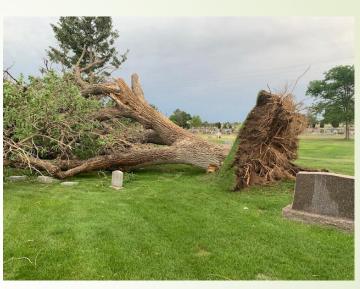

# 2020 Elmwood Derecho Damage

#### Background Information

- 2014 lightning strike damaged 18 valves/wire assemblies, 6 were repaired and were able to run
- May 2020, Derecho uprooted 30+ trees at Elmwood Cemetery causing widespread landscape damage and damage to additional wiring leaving the cemetery with 20 non-operational irrigation valves
- Currently, Cemetery Staff has to turn on those 20 valves by hand during the work day because they cannot work by irrigation clock
- Purpose is to get irrigation repaired and running on irrigation clocks in the evening when patrons are not paying respects to their loved one's at the cemetery during the day
- Formal proposals were requested from qualified professionals to complete the project specified