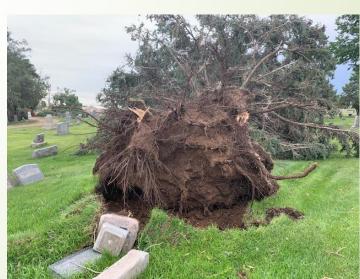

# 2020 Elmwood Derecho Damage

#### Background Information

- 2014 lightning strike damaged 18 valves/wire assemblies, 6 were repaired and were able to run
- May 2020, Derecho uprooted 30+ trees at Elmwood Cemetery causing widespread landscape damage and damage to additional wiring leaving the cemetery with 20 non-operational irrigation valves
- Currently, Cemetery Staff has to turn on those 20 valves by hand during the work day because they cannot work by irrigation clock
- Purpose is to get irrigation repaired and running on irrigation clocks in the evening when patrons are not paying respects to their loved one's at the cemetery during the day
- Formal proposals were requested from qualified professionals to complete the project specified