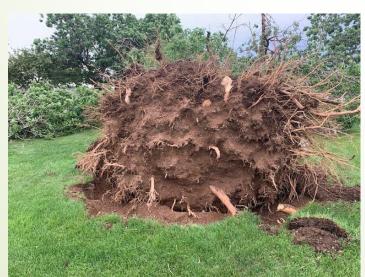

# 2020 Elmwood Derecho Damage

#### Background Information

- 2014 lightning strike damaged 18 valves/wire assemblies, 6 were repaired and were able to run
- May 2020, Derecho uprooted 30+ trees at Elmwood Cemetery causing widespread landscape damage and damage to additional wiring leaving the cemetery with 20 non-operational irrigation valves
- Currently, Cemetery Staff has to turn on those 20 valves by hand during the work day because they cannot work by irrigation clock
- Purpose is to get irrigation repaired and running on irrigation clocks in the evening when patrons are not paying respects to their loved one's at the cemetery during the day
- Formal proposals were requested from qualified professionals to complete the project specified