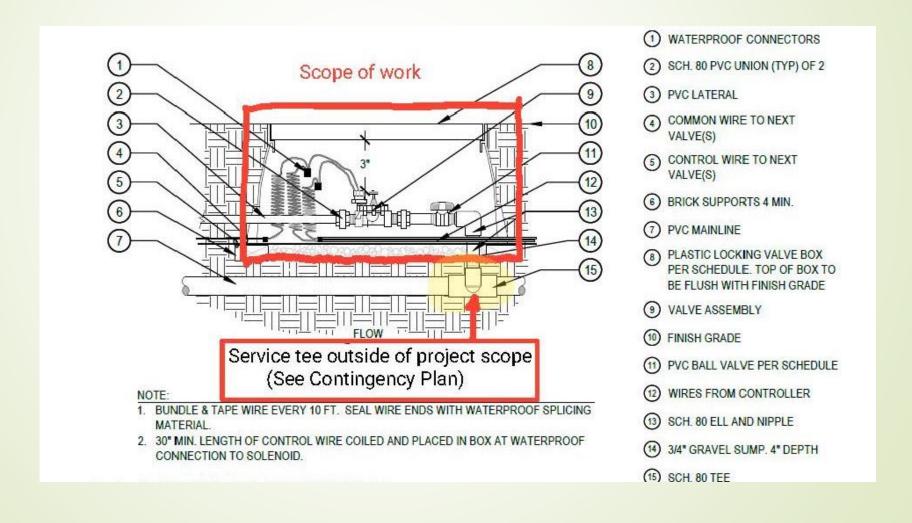

e 20 valves by hand during the work day because they cannot work by irrigation clock
- Purpose is to get irrigation repaired and running on irrigation clocks in the evening when patrons are not paying respects to their loved one's at the cemetery during the day
- Formal proposals were requested from qualified professionals to complete the project specified

# 2020 Elmwood Derecho Damage









#### Proposals

■ Integrated Site Services, Inc.

\$140,185.00

Unresponsive and not responsible based on the bid received. Contractor failed to respond to 9 of 14 requirements.

■ Korby Landscape, LLC

\$187,871.26

Staff recommends based on vendor's participation at Mandatory Site Visit, questions submitted, bid submission, and a post submission followup conference.

#### Valve Repair Breakdown



## Work Timeline

#### **GANTT CHART**

| City of Brighton - Elmwood Cernetery | Korby Landscape |  |
|--------------------------------------|-----------------|--|
| Jon Ziminsky                         | 11/18/2020      |  |

| WBS<br>NUMBER | TASK TITLE                     | WEEK 1 |   |   |   |   | WEEK 2 |   |   |   |   | WEEK 3 |   |   |   |   |   | VEEK | 4 | WEEK 5 |   |   |   |   |   |      |
|---------------|--------------------------------|--------|---|---|---|---|--------|---|---|---|---|--------|---|---|---|---|---|------|---|--------|---|---|---|---|---|------|
|               |                                | М      | T | w | R | F | М      | Т | w | R | F | М      | Т | w | R | F | М | Т    | w | R      | F | М | Т | w | R | F    |
| 1             | Trenching / Wiring / G