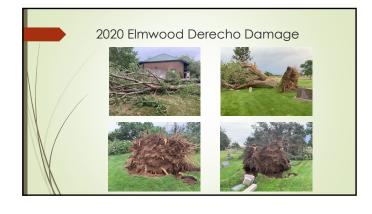

## **Background Information**

- 2014 lightning strike damaged 18 valves/wire assemblies, 6 were repaired and were able to run
- and were able to run
  May 2020, Derecho uprooted 30+ trees at Elmwood Cemetery causing widespread landscape damage and damage to additional wiring leaving the cemetery with 20 non-operational irrigation valves
  Currently, Cemetery Staff has to turn on those 20 valves by hand during the work day because they cannot work by irrigation clock
  Purpose is to get irrigation repaired and running on irrigation clocks in the evening when patrons are not paying respects to their loved one's at the cemetery during the day
- Formal proposals were requested from qualified professionals to complete the project specified