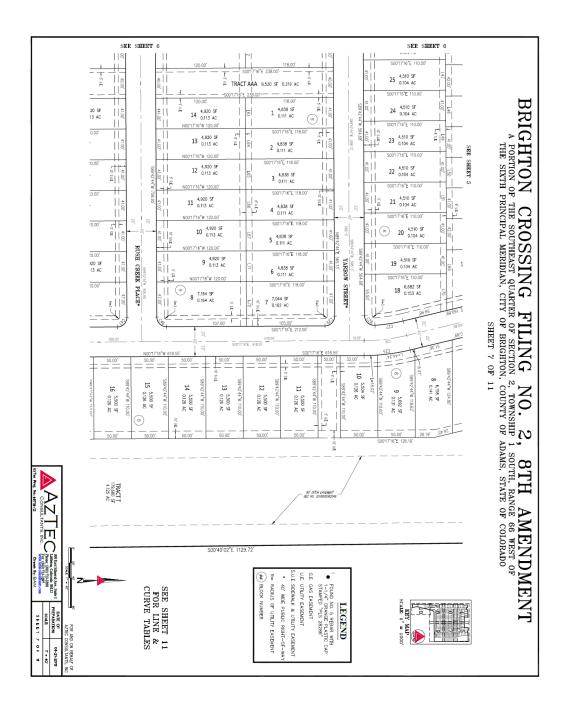

WHEREAS, an amendment to the Plat relative to certain lots and other property within what was, under the original Agreement, designated as Phases 18-19 of the Development, titled Brighton Crossing Filing No. 2, 8<sup>th</sup> Amendment (the "Plat Amendment"), as described more fully in <u>Exhibit A</u>, has been submitted to the City for review and said plat amendment (which amendment redesignates Phases 18-19 as Phases 13-14 for the Development) requires approval by the City Council and necessitates an amendment to the Agreement; and

**WHEREAS,** Phases 1-12 of the Development have been completed or are currently under construction and Phases 13-14 are addressed hereby; and

**WHEREAS**, because the Developer is concurrently herewith amending the Plat pursuant to the Plat Amendment, the Developer, District No. 4, District No. 7, the BCOB and the City are entering into this Amendment to set forth their understandings and agreements regarding the improvements to be constructed by or on behalf of Developer, the BCOB and/or a new Title 32 metropolitan district formed for the purpose of constructing said improvements within what was previously Phases 18- 19 of the Development, which phases are now being redesignated as Phases 13-14 (the "Phase 13- 14 Improvements").