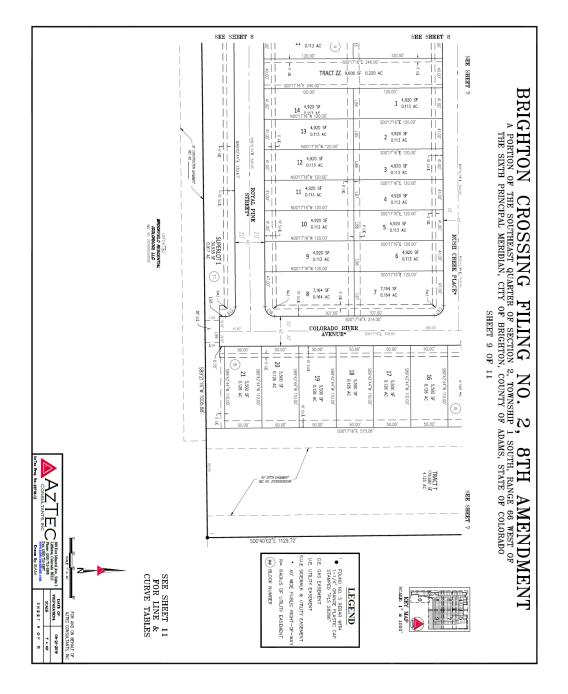

WHEREAS, an amendment to the Plat relative to certain lots and other property within what was, under the original Agreement, designated as Phases 18-19 of the Development, titled Brighton Crossing Filing No. 2, 8<sup>th</sup> Amendment (the "Plat Amendment"), as described more fully in <u>Exhibit A</u>, has been submitted to the City for review and said plat amendment (which amendment redesignates Phases 18-19 as Phases 13-14 for the Development) requires approval by the City Council and necessitates an amendment to the Agreement; and

**WHEREAS,** Phases 1-12 of the Development have been completed or are currently under construction and Phases 13-14 are addressed hereby; and

**WHEREAS**, because the Developer is concurrently herewith amending the Plat pursuant to the Plat Amendment, the Developer, District No. 4, District No. 7, the BCOB and the City are entering into this Amendment to set forth their understandings and agreements regarding the improvements to be constructed by or on behalf of Developer, the BCOB and/or a new Title 32 metropolitan district formed for the purpose of constructing said improvements within what was previously Phases 18- 19 of the Development, which phases are now being redesignated as Phases 13-14 (the "Phase 13- 14 Improvements").