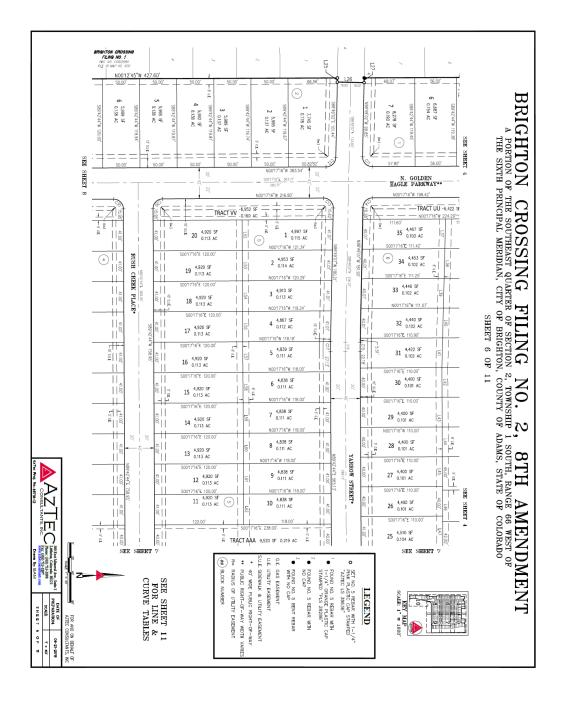

WHEREAS, an amendment to the Plat relative to certain lots and other property within what was, under the original Agreement, designated as Phases 18-19 of the Development, titled Brighton Crossing Filing No. 2, 8<sup>th</sup> Amendment (the "Plat Amendment"), as described more fully in <u>Exhibit A</u>, has been submitted to the City for review and said plat amendment (which amendment redesignates Phases 18-19 as Phases 13-14 for the Development) requires approval by the City Council and necessitates an amendment to the Agreement; and

**WHEREAS,** Phases 1-12 of the Development have been completed or are currently under construction and Phases 13-14 are addressed hereby; and

**WHEREAS**, because the Developer is concurrently herewith amending the Plat pursuant to the Plat Amendment, the Developer, District No. 4, District No. 7, the BCOB and the City are entering into this Amendment to set forth their understandings and agreements regarding the improvements to be constructed by or on behalf of Developer, the BCOB and/or a new Title 32 metropolitan district formed for the purpose of constructing said improvements within what was previously Phases 18- 19 of the Development, which phases are now being redesignated as Phases 13-14 (the "Phase 13- 14 Improvements").