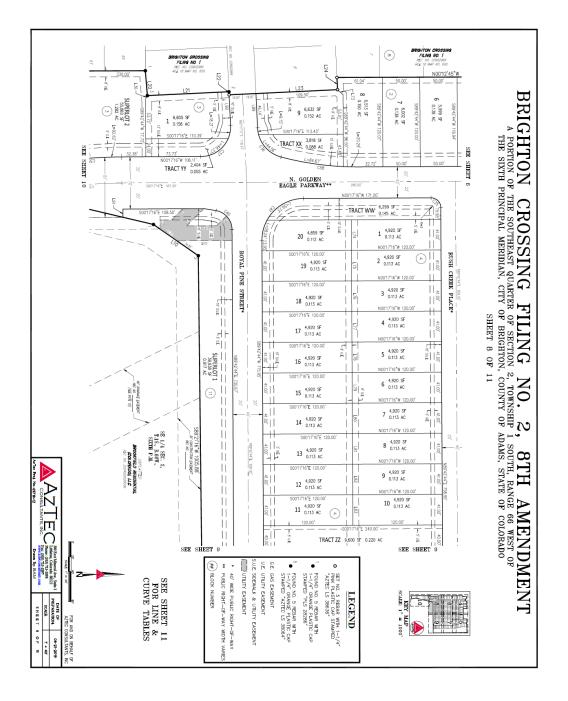

WHEREAS, an amendment to the Plat relative to certain lots and other property within what was, under the original Agreement, designated as Phases 18-19 of the Development, titled Brighton Crossing Filing No. 2, 8<sup>th</sup> Amendment (the "Plat Amendment"), as described more fully in <u>Exhibit A</u>, has been submitted to the City for review and said plat amendment (which amendment redesignates Phases 18-19 as Phases 13-14 for the Development) requires approval by the City Council and necessitates an amendment to the Agreement; and

**WHEREAS,** Phases 1-12 of the Development have been completed or are currently under construction and Phases 13-14 are addressed hereby; and

**WHEREAS**, because the Developer is concurrently herewith amending the Plat pursuant to the Plat Amendment, the Developer, District No. 4, District No. 7, the BCOB and the City are entering into this Amendment to set forth their understandings and agreements regarding the improvements to be constructed by or on behalf of Developer, the BCOB and/or a new Title 32 metropolitan district formed for the purpose of constructing said improvements within what was previously Phases 18- 19 of the Development, which phases are now being redesignated as Phases 13-14 (the "Phase 13- 14 Improvements").